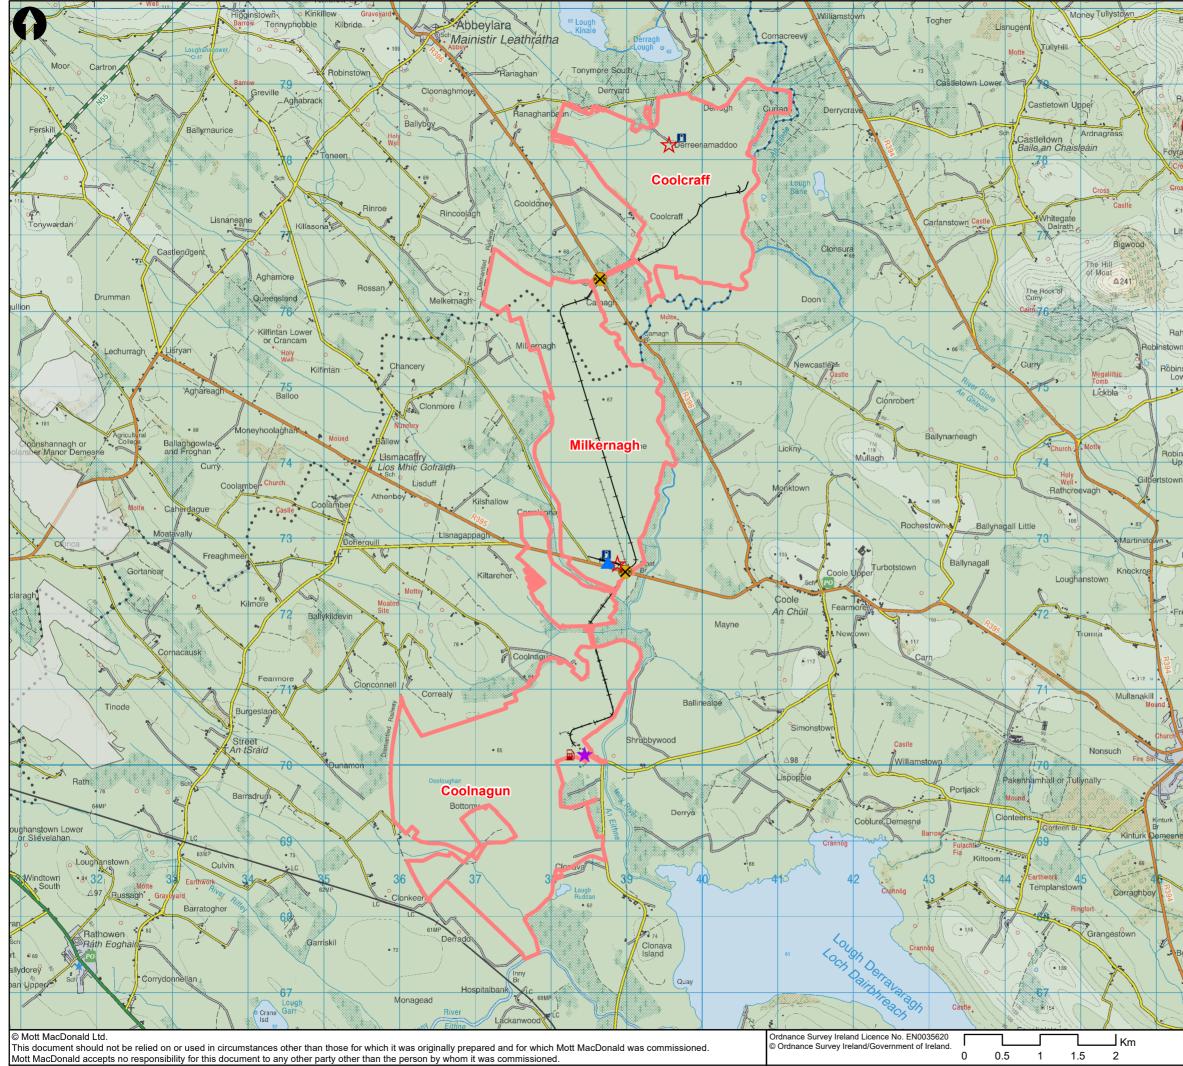

0 0.5 1 1.5

| nt.                       | Reyit                              | o Symbols                                                  |                                                                                                       |                                       |                                                                                  |                                                                 |                                                                                |             |
|---------------------------|------------------------------------|------------------------------------------------------------|-------------------------------------------------------------------------------------------------------|---------------------------------------|----------------------------------------------------------------------------------|-----------------------------------------------------------------|--------------------------------------------------------------------------------|-------------|
| 1 al 11/2000              |                                    | Mountdillo<br>Other BnM                                    |                                                                                                       | o (Part of                            | IPC Licence B                                                                    | Boundary                                                        | / P0504-0                                                                      | 1)          |
| Contraction of the second |                                    | Workshop                                                   | Ũ                                                                                                     |                                       |                                                                                  |                                                                 |                                                                                |             |
|                           | \$                                 | Production                                                 | Centre                                                                                                | s                                     |                                                                                  |                                                                 |                                                                                |             |
| T.                        |                                    | Peat Loadi                                                 | ing Site                                                                                              | s                                     |                                                                                  |                                                                 |                                                                                |             |
| たない                       | _                                  | Fixed Fuel                                                 | Tanks                                                                                                 |                                       |                                                                                  |                                                                 |                                                                                |             |
| n<br>ss                   |                                    | Mobile Fue                                                 |                                                                                                       |                                       |                                                                                  |                                                                 |                                                                                |             |
| Ch                        |                                    | Bord na M                                                  |                                                                                                       | I Lines                               |                                                                                  |                                                                 |                                                                                |             |
| 1 vol                     | ~                                  | <b>vay Struc</b><br>Guarded L                              |                                                                                                       | nesina                                |                                                                                  |                                                                 |                                                                                |             |
| 43                        | •                                  |                                                            |                                                                                                       | ossing                                |                                                                                  |                                                                 |                                                                                |             |
| ile                       |                                    |                                                            |                                                                                                       |                                       |                                                                                  |                                                                 |                                                                                |             |
| 1                         |                                    |                                                            |                                                                                                       |                                       |                                                                                  |                                                                 |                                                                                |             |
| U fees                    |                                    |                                                            |                                                                                                       |                                       |                                                                                  |                                                                 |                                                                                |             |
| j / I                     |                                    |                                                            |                                                                                                       |                                       |                                                                                  |                                                                 |                                                                                |             |
| iee                       |                                    |                                                            |                                                                                                       |                                       |                                                                                  |                                                                 |                                                                                |             |
| sto                       |                                    |                                                            |                                                                                                       |                                       |                                                                                  |                                                                 |                                                                                |             |
| /ei                       |                                    |                                                            |                                                                                                       |                                       |                                                                                  |                                                                 |                                                                                |             |
|                           |                                    |                                                            |                                                                                                       |                                       |                                                                                  |                                                                 |                                                                                |             |
| 4                         |                                    |                                                            |                                                                                                       |                                       |                                                                                  |                                                                 |                                                                                |             |
| sto                       |                                    |                                                            |                                                                                                       |                                       |                                                                                  |                                                                 |                                                                                |             |
| pė                        | P1                                 | 28/05/20                                                   | PC                                                                                                    | Locatior                              | n Map - Final                                                                    |                                                                 | CL                                                                             | DH          |
|                           | Rev                                | Date                                                       | Drawn                                                                                                 | Descrip                               | tion                                                                             |                                                                 | Ch'k'd                                                                         | App'd       |
|                           |                                    |                                                            |                                                                                                       |                                       |                                                                                  |                                                                 |                                                                                |             |
|                           |                                    | _                                                          | _                                                                                                     |                                       |                                                                                  |                                                                 |                                                                                |             |
| ~                         |                                    | Ν                                                          | Л                                                                                                     |                                       |                                                                                  | South E<br>Rockfie                                              | Block<br>Id, Dundr                                                             | um          |
| Vii                       |                                    | Ν                                                          | /                                                                                                     |                                       |                                                                                  | Rockfie<br>Dublin 1                                             | ld, Dundr                                                                      | um          |
|                           |                                    |                                                            |                                                                                                       | N                                     | 1                                                                                | Rockfie<br>Dublin 1<br>Ireland<br><b>T</b> +353                 | ld, Dundr<br>16<br>(0)1 291                                                    | 6700        |
| Viil                      |                                    | M                                                          | отт                                                                                                   |                                       | 1                                                                                | Rockfie<br>Dublin 1<br>Ireland<br><b>T</b> +353                 | ld, Dundr<br>16                                                                | 6700        |
| Sil III                   |                                    | M                                                          | отт                                                                                                   |                                       | D                                                                                | Rockfie<br>Dublin 1<br>Ireland<br><b>T</b> +353                 | ld, Dundr<br>16<br>(0)1 291                                                    | 6700        |
| Nil III                   | Client                             | M<br>M                                                     |                                                                                                       |                                       |                                                                                  | Rockfie<br>Dublin 1<br>Ireland<br><b>T</b> +353<br><b>W</b> www | ld, Dundr<br>16<br>(0)1 291<br>.mottmac                                        | 6700        |
| 1 ISI                     | Client                             | M<br>M                                                     |                                                                                                       |                                       |                                                                                  | Rockfie<br>Dublin 1<br>Ireland<br><b>T</b> +353<br><b>W</b> www | ld, Dundr<br>16<br>(0)1 291<br>.mottmac                                        | 6700        |
|                           | Client                             | M<br>M                                                     |                                                                                                       |                                       |                                                                                  | Rockfie<br>Dublin 1<br>Ireland<br><b>T</b> +353<br><b>W</b> www | ld, Dundr<br>16<br>(0)1 291<br>.mottmac                                        | 6700        |
|                           | Client                             | M<br>M                                                     |                                                                                                       | D                                     |                                                                                  | Rockfie<br>Dublin 1<br>Ireland<br>T +353<br>W www               | ld, Dundr<br>16<br>(0)1 291<br>.mottmac                                        | 6700        |
|                           | Client                             | M<br>M                                                     |                                                                                                       | D                                     |                                                                                  | Rockfie<br>Dublin 1<br>Ireland<br>T +353<br>W www               | ld, Dundr<br>16<br>(0)1 291<br>.mottmac                                        | 6700        |
|                           | _                                  | BC                                                         |                                                                                                       | D                                     | Ily Drive                                                                        | Rockfie<br>Dublin 1<br>Ireland<br>T +353<br>W www               | ld, Dundr<br>16<br>(0)1 291<br>.mottmac                                        | 6700        |
|                           | Client                             | M<br>M                                                     | OTT<br>ACD<br>OR<br>Na<br>Bord n                                                                      | <b>D</b><br>atura<br>a Móna           | Ily Drive                                                                        | Rockfie<br>Dublin 1<br>Ireland<br>T +353<br>W www               | ld, Dundr<br>16<br>(0)1 291<br>.mottmac                                        | 6700        |
|                           | _                                  | M<br>M<br>BC                                               | OTT<br>ACDO<br>DR<br>Na<br>Bord n<br>ence f                                                           | <b>D</b><br>atura<br>a Móna<br>Bounda | Ily Drive                                                                        | Rockfie<br>Dublin 1<br>Ireland<br>T +353<br>W www               | ld, Dundr<br>16<br>(0)1 291<br>.mottmac                                        | 6700        |
|                           | _                                  | M<br>M<br>BC                                               | OTT<br>ACDO<br>DR<br>Na<br>Bord n<br>ence E<br>n Map                                                  | a Móna<br>Bounda                      | Ily Drive                                                                        | Rockfie<br>Dublin 1<br>Ireland<br>T +353<br>W www               | ld, Dundr<br>16<br>(0)1 291<br>.mottmac                                        | 6700        |
|                           | _                                  | REAIR E<br>IPC Lic<br>Locatio<br>Sheet 1                   | OTT<br>ACDO<br>DR<br>Na<br>Bord n<br>ence E<br>n Map                                                  | a Móna<br>Bounda                      | Ily Drive                                                                        | Rockfie<br>Dublin 1<br>Ireland<br>T +353<br>W www               | ld, Dundr<br>16<br>(0)1 291<br>.mottmac                                        | 6700        |
|                           | _                                  | REAIR E<br>IPC Lic<br>Locatio<br>Sheet 1                   | OTT<br>ACDO<br>DR<br>Na<br>Bord n<br>ence E<br>n Map                                                  | a Móna<br>Bounda                      | Ily Drive<br>Bogs<br>ry                                                          | Rockfie<br>Dublin 1<br>Ireland<br>T +353<br>W www               | ld, Dundr<br>16<br>(0)1 291<br>.mottmac                                        | 6700        |
|                           | _                                  | REAIR E<br>IPC Lic<br>Locatio<br>Sheet 1<br>Coolcra        | OTT<br>ACDO<br>DR<br>Na<br>Bord n<br>ence I<br>n Map<br>I of 16<br>aff, Mill                          | a Móna<br>Bounda                      | Ily Drive<br>Bogs<br>ry                                                          | Rockfie<br>Dublin 1<br>Ireland<br>T +353<br>W www               | ld, Dundr<br>16<br>(0)1 291<br>.mottmac                                        | 6700        |
|                           | Title                              | rEAIR E<br>IPC Lic<br>Locatio<br>Sheet 1<br>Coolcra        | OTT<br>ACDO<br>DR<br>Na<br>Bord n<br>ence I<br>n Map<br>I of 16<br>aff, Mill<br>P Cha                 | a Móna<br>Bounda                      | Bogs<br>ry                                                                       | Rockfie<br>Dublin 1<br>Ireland<br>T +353<br>W www               | Id, Dundr<br>16<br>(0)1 291<br>.mottmac                                        | 6700        |
|                           | Title                              | rEAIR E<br>IPC Lic<br>Locatio<br>Sheet 1<br>Coolcra        | OTT<br>ACDO<br>DR<br>Na<br>Bord n<br>ence I<br>n Map<br>I of 16<br>aff, Mill<br>P Cha                 | a Móna<br>Bounda<br>kernagi           | Bogs<br>ry                                                                       | Rockfie<br>Dublin 1<br>Ireland<br>T +353<br>W www               | ld, Dundr<br>16<br>(0)1 291<br>.mottmac<br>A<br>Bogs<br>N/A                    | 6700<br>.ie |
|                           | Title<br>Desigr<br>Drawn           | REAIR E<br>IPC Lic<br>Locatio<br>Sheet 1<br>Coolcra<br>ned | OTT<br>ACDO<br>DR<br>Na<br>Bord n<br>ence E<br>n Map<br>I of 16<br>aff, Mill<br>P Cha<br>P Cha<br>N/A | a Móna<br>Bounda<br>kernagł           | Bogs<br>ry<br>and Coolr<br>Eng Check<br>Coordination<br>Approved<br>Status       | Rockfie<br>Dublin 1<br>Ireland<br>T +353<br>W www               | ld, Dundr<br>16<br>(0)1 291<br>.mottmac<br>Bogs<br>N/A<br>C Lew                | 6700<br>.ie |
|                           | Title<br>Desigr<br>Drawn<br>GIS Cl | REAIR E<br>IPC Lic<br>Locatio<br>Sheet 1<br>Coolcra<br>ned | OTT<br>ACD<br>OR<br>Na<br>Bord n<br>ence I<br>n Map<br>I of 16<br>aff, Mill<br>P Cha<br>P Cha         | a Móna<br>Bounda<br>kernagł           | Ily Drive<br>Bogs<br>ry<br>an and Coolr<br>Eng Check<br>Coordination<br>Approved | Rockfie<br>Dublin 1<br>Ireland<br>T +353<br>W www               | ld, Dundr<br>16<br>(0)1 291<br>.mottmac<br>A<br>Bogs<br>N/A<br>C Lew<br>D Hass | 6700<br>.ie |