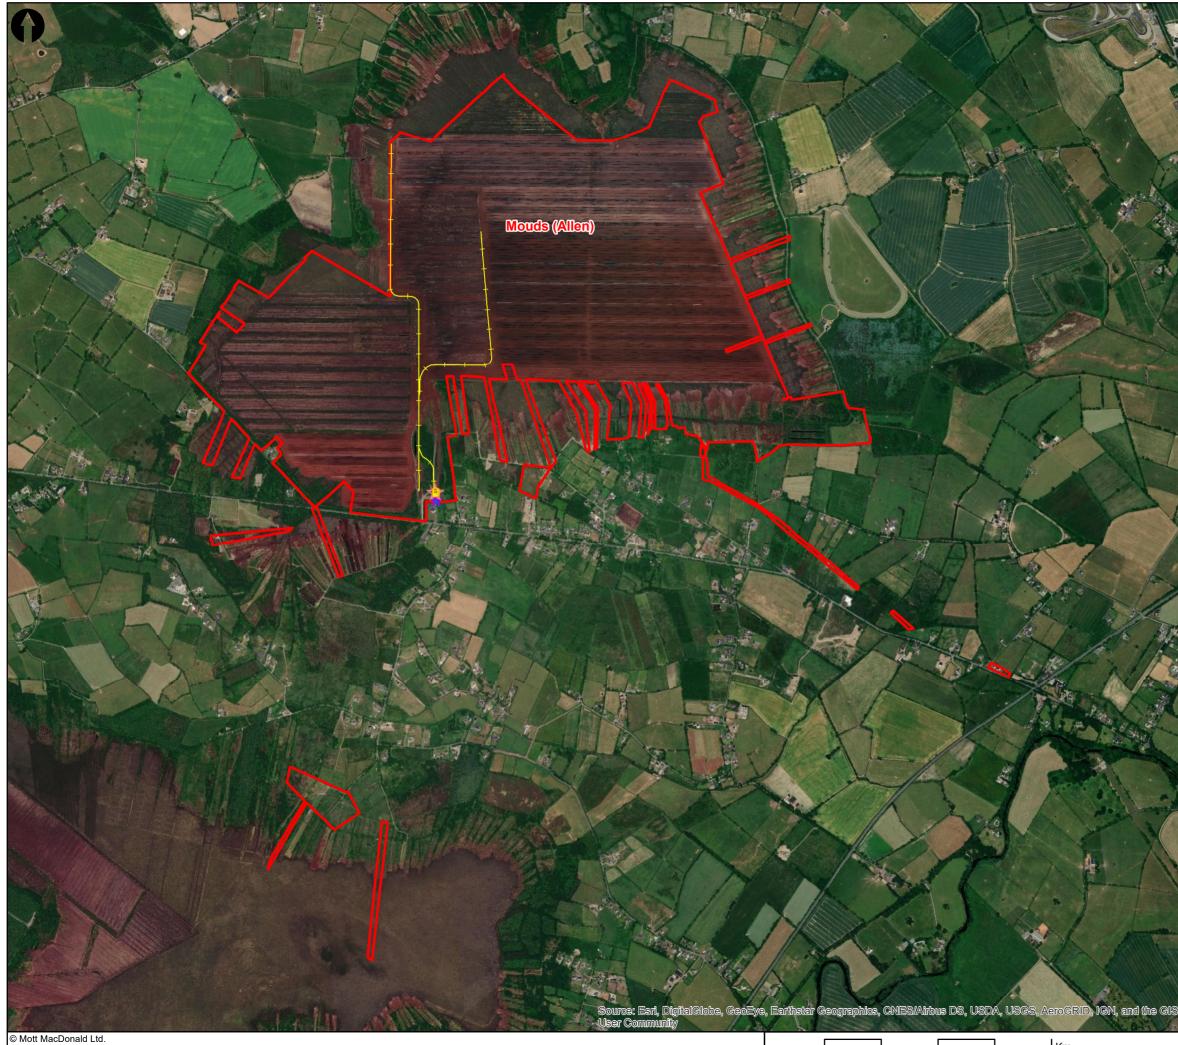

## **Appendix 1.2 A3 Mapping**

**Contents:** 

Map Book Drawing No. MMD-229384224-N111-DR-A-001 Location Map Sheets 1-16 Map Book Drawing No. MMD-229384224-N111-DR-A-002 Bog Unit Maps Sheets 1-41

Mott MacDonald accepts no responsibility for this document to any other party other than the person by whom it was commissioned.