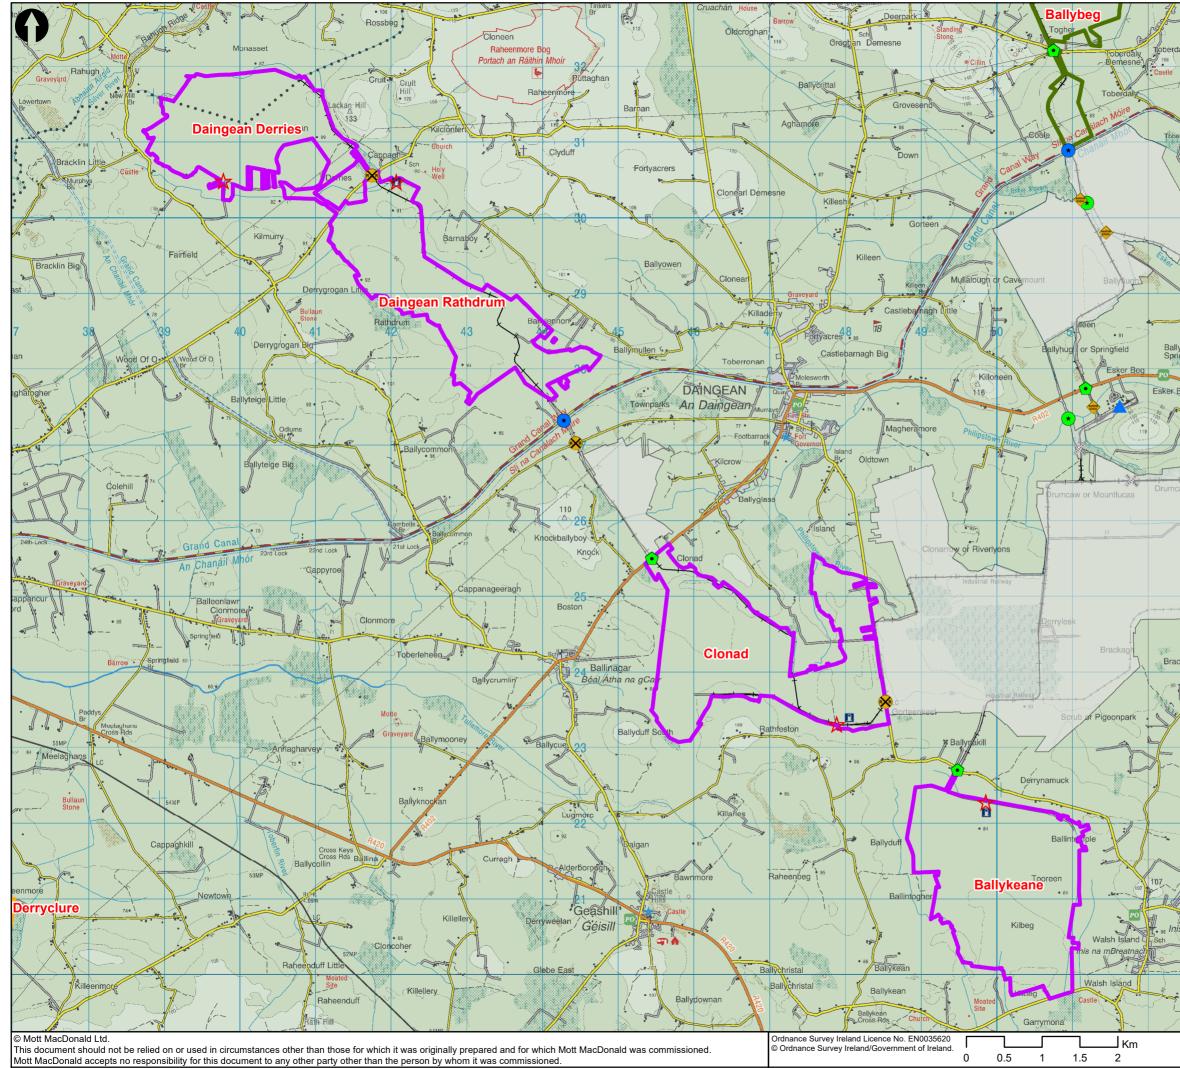

## **Appendix 1.2 A3 Mapping**

**Contents:** 

Map Book Drawing No. MMD-229384224-N111-DR-A-001 Location Map Sheets 1-16 Map Book Drawing No. MMD-229384224-N111-DR-A-002 Bog Unit Maps Sheets 1-41

Mott MacDonald accepts no responsibility for this document to any other party other than the person by whom it was commissioned.

0 0.5 1 1.5

| nt.                       | Reyit                              | o Symbols                                                  |                                                                                                       |                                       |                                                                                  |                                                                 |                                                                                |             |
|---------------------------|------------------------------------|------------------------------------------------------------|-------------------------------------------------------------------------------------------------------|---------------------------------------|----------------------------------------------------------------------------------|-----------------------------------------------------------------|--------------------------------------------------------------------------------|-------------|
| 1 al 11/2000              |                                    | Mountdillo<br>Other BnM                                    |                                                                                                       | o (Part of                            | IPC Licence B                                                                    | Boundary                                                        | / P0504-0                                                                      | 1)          |
| Contraction of the second |                                    | Workshop                                                   | Ũ                                                                                                     |                                       |                                                                                  |                                                                 |                                                                                |             |
|                           | \$                                 | Production                                                 | Centre                                                                                                | s                                     |                                                                                  |                                                                 |                                                                                |             |
| T.                        |                                    | Peat Loadi                                                 | ing Site                                                                                              | s                                     |                                                                                  |                                                                 |                                                                                |             |
| たない                       | _                                  | Fixed Fuel                                                 | Tanks                                                                                                 |                                       |                                                                                  |                                                                 |                                                                                |             |
| n<br>ss                   |                                    | Mobile Fue                                                 |                                                                                                       |                                       |                                                                                  |                                                                 |                                                                                |             |
| Ch                        |                                    | Bord na M                                                  |                                                                                                       | I Lines                               |                                                                                  |                                                                 |                                                                                |             |
| 1 vol                     | ~                                  | <b>vay Struc</b><br>Guarded L                              |                                                                                                       | nesina                                |                                                                                  |                                                                 |                                                                                |             |
| 43                        | •                                  |                                                            |                                                                                                       | ossing                                |                                                                                  |                                                                 |                                                                                |             |
| ile                       |                                    |                                                            |                                                                                                       |                                       |                                                                                  |                                                                 |                                                                                |             |
| 1                         |                                    |                                                            |                                                                                                       |                                       |                                                                                  |                                                                 |                                                                                |             |
| U fees                    |                                    |                                                            |                                                                                                       |                                       |                                                                                  |                                                                 |                                                                                |             |
| j / I                     |                                    |                                                            |                                                                                                       |                                       |                                                                                  |                                                                 |                                                                                |             |
| iee                       |                                    |                                                            |                                                                                                       |                                       |                                                                                  |                                                                 |                                                                                |             |
| sto                       |                                    |                                                            |                                                                                                       |                                       |                                                                                  |                                                                 |                                                                                |             |
| /ei                       |                                    |                                                            |                                                                                                       |                                       |                                                                                  |                                                                 |                                                                                |             |
|                           |                                    |                                                            |                                                                                                       |                                       |                                                                                  |                                                                 |                                                                                |             |
| 4                         |                                    |                                                            |                                                                                                       |                                       |                                                                                  |                                                                 |                                                                                |             |
| sto                       |                                    |                                                            |                                                                                                       |                                       |                                                                                  |                                                                 |                                                                                |             |
| pė                        | P1                                 | 28/05/20                                                   | PC                                                                                                    | Locatior                              | n Map - Final                                                                    |                                                                 | CL                                                                             | DH          |
|                           | Rev                                | Date                                                       | Drawn                                                                                                 | Descrip                               | tion                                                                             |                                                                 | Ch'k'd                                                                         | App'd       |
|                           |                                    |                                                            |                                                                                                       |                                       |                                                                                  |                                                                 |                                                                                |             |
|                           |                                    | _                                                          | _                                                                                                     |                                       |                                                                                  |                                                                 |                                                                                |             |
| ~                         |                                    | Ν                                                          | Л                                                                                                     |                                       |                                                                                  | South E<br>Rockfie                                              | Block<br>Id, Dundr                                                             | um          |
| Vii                       |                                    | Ν                                                          | /                                                                                                     |                                       |                                                                                  | Rockfie<br>Dublin 1                                             | ld, Dundr                                                                      | um          |
|                           |                                    |                                                            |                                                                                                       | N                                     | 1                                                                                | Rockfie<br>Dublin 1<br>Ireland<br><b>T</b> +353                 | ld, Dundr<br>16<br>(0)1 291                                                    | 6700        |
| Viil                      |                                    | M                                                          | отт                                                                                                   |                                       | 1                                                                                | Rockfie<br>Dublin 1<br>Ireland<br><b>T</b> +353                 | ld, Dundr<br>16                                                                | 6700        |
| Sil III                   |                                    | M                                                          | отт                                                                                                   |                                       | D                                                                                | Rockfie<br>Dublin 1<br>Ireland<br><b>T</b> +353                 | ld, Dundr<br>16<br>(0)1 291                                                    | 6700        |
| Nil III                   | Client                             | M<br>M                                                     |                                                                                                       |                                       |                                                                                  | Rockfie<br>Dublin 1<br>Ireland<br><b>T</b> +353<br><b>W</b> www | ld, Dundr<br>16<br>(0)1 291<br>.mottmac                                        | 6700        |
| 1 ISI                     | Client                             | M<br>M                                                     |                                                                                                       |                                       |                                                                                  | Rockfie<br>Dublin 1<br>Ireland<br><b>T</b> +353<br><b>W</b> www | ld, Dundr<br>16<br>(0)1 291<br>.mottmac                                        | 6700        |
|                           | Client                             | M<br>M                                                     |                                                                                                       |                                       |                                                                                  | Rockfie<br>Dublin 1<br>Ireland<br><b>T</b> +353<br><b>W</b> www | ld, Dundr<br>16<br>(0)1 291<br>.mottmac                                        | 6700        |
|                           | Client                             | M<br>M                                                     |                                                                                                       | D                                     |                                                                                  | Rockfie<br>Dublin 1<br>Ireland<br>T +353<br>W www               | ld, Dundr<br>16<br>(0)1 291<br>.mottmac                                        | 6700        |
|                           | Client                             | M<br>M                                                     |                                                                                                       | D                                     |                                                                                  | Rockfie<br>Dublin 1<br>Ireland<br>T +353<br>W www               | ld, Dundr<br>16<br>(0)1 291<br>.mottmac                                        | 6700        |
|                           | _                                  | BC                                                         |                                                                                                       | D                                     | Ily Drive                                                                        | Rockfie<br>Dublin 1<br>Ireland<br>T +353<br>W www               | ld, Dundr<br>16<br>(0)1 291<br>.mottmac                                        | 6700        |
|                           | Client                             | M<br>M                                                     | OTT<br>ACD<br>OR<br>Na<br>Bord n                                                                      | <b>D</b><br>atura<br>a Móna           | Ily Drive                                                                        | Rockfie<br>Dublin 1<br>Ireland<br>T +353<br>W www               | ld, Dundr<br>16<br>(0)1 291<br>.mottmac                                        | 6700        |
|                           | _                                  | M<br>M<br>BC                                               | OTT<br>ACDO<br>DR<br>Na<br>Bord n<br>ence f                                                           | <b>D</b><br>atura<br>a Móna<br>Bounda | Ily Drive                                                                        | Rockfie<br>Dublin 1<br>Ireland<br>T +353<br>W www               | ld, Dundr<br>16<br>(0)1 291<br>.mottmac                                        | 6700        |
|                           | _                                  | M<br>M<br>BC                                               | OTT<br>ACDO<br>DR<br>Na<br>Bord n<br>ence E<br>n Map                                                  | a Móna<br>Bounda                      | Ily Drive                                                                        | Rockfie<br>Dublin 1<br>Ireland<br>T +353<br>W www               | ld, Dundr<br>16<br>(0)1 291<br>.mottmac                                        | 6700        |
|                           | _                                  | REAIR E<br>IPC Lic<br>Locatio<br>Sheet 1                   | OTT<br>ACDO<br>DR<br>Na<br>Bord n<br>ence E<br>n Map                                                  | a Móna<br>Bounda                      | Ily Drive                                                                        | Rockfie<br>Dublin 1<br>Ireland<br>T +353<br>W www               | ld, Dundr<br>16<br>(0)1 291<br>.mottmac                                        | 6700        |
|                           | _                                  | REAIR E<br>IPC Lic<br>Locatio<br>Sheet 1                   | OTT<br>ACDO<br>DR<br>Na<br>Bord n<br>ence E<br>n Map                                                  | a Móna<br>Bounda                      | Ily Drive<br>Bogs<br>ry                                                          | Rockfie<br>Dublin 1<br>Ireland<br>T +353<br>W www               | ld, Dundr<br>16<br>(0)1 291<br>.mottmac                                        | 6700        |
|                           | _                                  | REAIR E<br>IPC Lic<br>Locatio<br>Sheet 1<br>Coolcra        | OTT<br>ACDO<br>DR<br>Na<br>Bord n<br>ence I<br>n Map<br>I of 16<br>aff, Mill                          | a Móna<br>Bounda                      | Ily Drive<br>Bogs<br>ry                                                          | Rockfie<br>Dublin 1<br>Ireland<br>T +353<br>W www               | ld, Dundr<br>16<br>(0)1 291<br>.mottmac                                        | 6700        |
|                           | Title                              | rEAIR E<br>IPC Lic<br>Locatio<br>Sheet 1<br>Coolcra        | OTT<br>ACDO<br>DR<br>Na<br>Bord n<br>ence I<br>n Map<br>I of 16<br>aff, Mill<br>P Cha                 | a Móna<br>Bounda                      | Bogs<br>ry                                                                       | Rockfie<br>Dublin 1<br>Ireland<br>T +353<br>W www               | Id, Dundr<br>16<br>(0)1 291<br>.mottmac                                        | 6700        |
|                           | Title                              | rEAIR E<br>IPC Lic<br>Locatio<br>Sheet 1<br>Coolcra        | OTT<br>ACDO<br>DR<br>Na<br>Bord n<br>ence I<br>n Map<br>I of 16<br>aff, Mill<br>P Cha                 | a Móna<br>Bounda<br>kernagi           | Bogs<br>ry                                                                       | Rockfie<br>Dublin 1<br>Ireland<br>T +353<br>W www               | ld, Dundr<br>16<br>(0)1 291<br>.mottmac<br>A<br>Bogs<br>N/A                    | 6700<br>.ie |
|                           | Title<br>Desigr<br>Drawn           | REAIR E<br>IPC Lic<br>Locatio<br>Sheet 1<br>Coolcra<br>ned | OTT<br>ACDO<br>DR<br>Na<br>Bord n<br>ence E<br>n Map<br>I of 16<br>aff, Mill<br>P Cha<br>P Cha<br>N/A | a Móna<br>Bounda<br>kernagł           | Bogs<br>ry<br>and Coolr<br>Eng Check<br>Coordination<br>Approved<br>Status       | Rockfie<br>Dublin 1<br>Ireland<br>T +353<br>W www               | ld, Dundr<br>16<br>(0)1 291<br>.mottmac<br>Bogs<br>N/A<br>C Lew                | 6700<br>.ie |
|                           | Title<br>Desigr<br>Drawn<br>GIS Cl | REAIR E<br>IPC Lic<br>Locatio<br>Sheet 1<br>Coolcra<br>ned | OTT<br>ACD<br>OR<br>Na<br>Bord n<br>ence I<br>n Map<br>I of 16<br>aff, Mill<br>P Cha<br>P Cha         | a Móna<br>Bounda<br>kernagł           | Ily Drive<br>Bogs<br>ry<br>an and Coolr<br>Eng Check<br>Coordination<br>Approved | Rockfie<br>Dublin 1<br>Ireland<br>T +353<br>W www               | ld, Dundr<br>16<br>(0)1 291<br>.mottmac<br>A<br>Bogs<br>N/A<br>C Lew<br>D Hass | 6700<br>.ie |