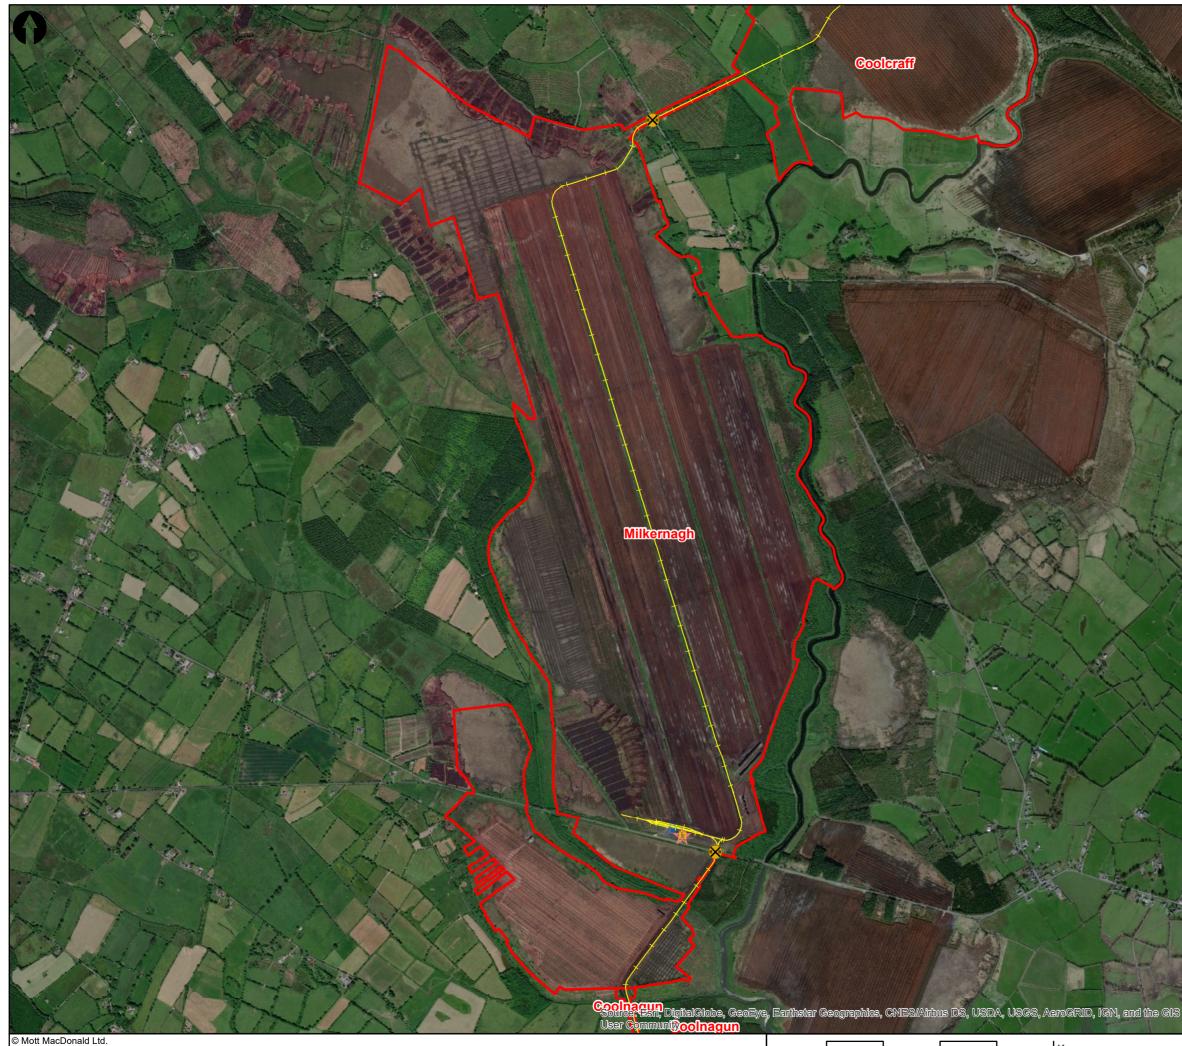

## **Appendix 1.2 A3 Mapping**

**Contents:** 

Map Book Drawing No. MMD-229384224-N111-DR-A-001 Location Map Sheets 1-16 Map Book Drawing No. MMD-229384224-N111-DR-A-002 Bog Unit Maps Sheets 1-41

Mott MacDonald accepts no responsibility for this document to any other party other than the person by whom it was commissioned.

0 0.5 1 1.5

| nt.                       | Reyit                              | o Symbols                                                  |                                                                                                       |                                       |                                                                                  |                                                                 |                                                                                |             |
|---------------------------|------------------------------------|------------------------------------------------------------|-------------------------------------------------------------------------------------------------------|---------------------------------------|----------------------------------------------------------------------------------|-----------------------------------------------------------------|--------------------------------------------------------------------------------|-------------|
| 1 al 11/2000              |                                    | Mountdillo<br>Other BnM                                    |                                                                                                       | o (Part of                            | IPC Licence B                                                                    | Boundary                                                        | / P0504-0                                                                      | 1)          |
| Contraction of the second |                                    | Workshop                                                   | Ũ                                                                                                     |                                       |                                                                                  |                                                                 |                                                                                |             |
|                           | \$                                 | Production                                                 | Centre                                                                                                | s                                     |                                                                                  |                                                                 |                                                                                |             |
| T.                        |                                    | Peat Loadi                                                 | ing Site                                                                                              | s                                     |                                                                                  |                                                                 |                                                                                |             |
| たない                       | _                                  | Fixed Fuel                                                 | Tanks                                                                                                 |                                       |                                                                                  |                                                                 |                                                                                |             |
| n<br>ss                   |                                    | Mobile Fue                                                 |                                                                                                       |                                       |                                                                                  |                                                                 |                                                                                |             |
| Ch                        |                                    | Bord na M                                                  |                                                                                                       | I Lines                               |                                                                                  |                                                                 |                                                                                |             |
| 1 vol                     | ~                                  | <b>vay Struc</b><br>Guarded L                              |                                                                                                       | nesina                                |                                                                                  |                                                                 |                                                                                |             |
| 43                        | •                                  |                                                            |                                                                                                       | ossing                                |                                                                                  |                                                                 |                                                                                |             |
| ile                       |                                    |                                                            |                                                                                                       |                                       |                                                                                  |                                                                 |                                                                                |             |
| 1                         |                                    |                                                            |                                                                                                       |                                       |                                                                                  |                                                                 |                                                                                |             |
| U fees                    |                                    |                                                            |                                                                                                       |                                       |                                                                                  |                                                                 |                                                                                |             |
| j / I                     |                                    |                                                            |                                                                                                       |                                       |                                                                                  |                                                                 |                                                                                |             |
| iee                       |                                    |                                                            |                                                                                                       |                                       |                                                                                  |                                                                 |                                                                                |             |
| sto                       |                                    |                                                            |                                                                                                       |                                       |                                                                                  |                                                                 |                                                                                |             |
| /ei                       |                                    |                                                            |                                                                                                       |                                       |                                                                                  |                                                                 |                                                                                |             |
|                           |                                    |                                                            |                                                                                                       |                                       |                                                                                  |                                                                 |                                                                                |             |
| 4                         |                                    |                                                            |                                                                                                       |                                       |                                                                                  |                                                                 |                                                                                |             |
| sto                       |                                    |                                                            |                                                                                                       |                                       |                                                                                  |                                                                 |                                                                                |             |
| pė                        | P1                                 | 28/05/20                                                   | PC                                                                                                    | Locatior                              | n Map - Final                                                                    |                                                                 | CL                                                                             | DH          |
|                           | Rev                                | Date                                                       | Drawn                                                                                                 | Descrip                               | tion                                                                             |                                                                 | Ch'k'd                                                                         | App'd       |
|                           |                                    |                                                            |                                                                                                       |                                       |                                                                                  |                                                                 |                                                                                |             |
|                           |                                    | _                                                          | _                                                                                                     |                                       |                                                                                  |                                                                 |                                                                                |             |
| ~                         |                                    | Ν                                                          | Л                                                                                                     |                                       |                                                                                  | South E<br>Rockfie                                              | Block<br>Id, Dundr                                                             | um          |
| Vii                       |                                    | Ν                                                          | /                                                                                                     |                                       |                                                                                  | Rockfie<br>Dublin 1                                             | ld, Dundr                                                                      | um          |
|                           |                                    |                                                            |                                                                                                       | N                                     | 1                                                                                | Rockfie<br>Dublin 1<br>Ireland<br><b>T</b> +353                 | ld, Dundr<br>16<br>(0)1 291                                                    | 6700        |
| Viil                      |                                    | M                                                          | отт                                                                                                   |                                       | 1                                                                                | Rockfie<br>Dublin 1<br>Ireland<br><b>T</b> +353                 | ld, Dundr<br>16                                                                | 6700        |
| Sil III                   |                                    | M                                                          | отт                                                                                                   |                                       | D                                                                                | Rockfie<br>Dublin 1<br>Ireland<br><b>T</b> +353                 | ld, Dundr<br>16<br>(0)1 291                                                    | 6700        |
| Nil III                   | Client                             | M<br>M                                                     |                                                                                                       |                                       |                                                                                  | Rockfie<br>Dublin 1<br>Ireland<br><b>T</b> +353<br><b>W</b> www | ld, Dundr<br>16<br>(0)1 291<br>.mottmac                                        | 6700        |
| 1 ISI                     | Client                             | M<br>M                                                     |                                                                                                       |                                       |                                                                                  | Rockfie<br>Dublin 1<br>Ireland<br><b>T</b> +353<br><b>W</b> www | ld, Dundr<br>16<br>(0)1 291<br>.mottmac                                        | 6700        |
|                           | Client                             | M<br>M                                                     |                                                                                                       |                                       |                                                                                  | Rockfie<br>Dublin 1<br>Ireland<br><b>T</b> +353<br><b>W</b> www | ld, Dundr<br>16<br>(0)1 291<br>.mottmac                                        | 6700        |
|                           | Client                             | M<br>M                                                     |                                                                                                       | D                                     |                                                                                  | Rockfie<br>Dublin 1<br>Ireland<br>T +353<br>W www               | ld, Dundr<br>16<br>(0)1 291<br>.mottmac                                        | 6700        |
|                           | Client                             | M<br>M                                                     |                                                                                                       | D                                     |                                                                                  | Rockfie<br>Dublin 1<br>Ireland<br>T +353<br>W www               | ld, Dundr<br>16<br>(0)1 291<br>.mottmac                                        | 6700        |
|                           | _                                  | BC                                                         |                                                                                                       | D                                     | Ily Drive                                                                        | Rockfie<br>Dublin 1<br>Ireland<br>T +353<br>W www               | ld, Dundr<br>16<br>(0)1 291<br>.mottmac                                        | 6700        |
|                           | Client                             | M<br>M                                                     | OTT<br>ACD<br>OR<br>Na<br>Bord n                                                                      | <b>D</b><br>atura<br>a Móna           | Ily Drive                                                                        | Rockfie<br>Dublin 1<br>Ireland<br>T +353<br>W www               | ld, Dundr<br>16<br>(0)1 291<br>.mottmac                                        | 6700        |
|                           | _                                  | M<br>M<br>BC                                               | OTT<br>ACDO<br>DR<br>Na<br>Bord n<br>ence f                                                           | <b>D</b><br>atura<br>a Móna<br>Bounda | Ily Drive                                                                        | Rockfie<br>Dublin 1<br>Ireland<br>T +353<br>W www               | ld, Dundr<br>16<br>(0)1 291<br>.mottmac                                        | 6700        |
|                           | _                                  | M<br>M<br>BC                                               | OTT<br>ACDO<br>DR<br>Na<br>Bord n<br>ence E<br>n Map                                                  | a Móna<br>Bounda                      | Ily Drive                                                                        | Rockfie<br>Dublin 1<br>Ireland<br>T +353<br>W www               | ld, Dundr<br>16<br>(0)1 291<br>.mottmac                                        | 6700        |
|                           | _                                  | REAIR E<br>IPC Lic<br>Locatio<br>Sheet 1                   | OTT<br>ACDO<br>DR<br>Na<br>Bord n<br>ence E<br>n Map                                                  | a Móna<br>Bounda                      | Ily Drive                                                                        | Rockfie<br>Dublin 1<br>Ireland<br>T +353<br>W www               | ld, Dundr<br>16<br>(0)1 291<br>.mottmac                                        | 6700        |
|                           | _                                  | REAIR E<br>IPC Lic<br>Locatio<br>Sheet 1                   | OTT<br>ACDO<br>DR<br>Na<br>Bord n<br>ence E<br>n Map                                                  | a Móna<br>Bounda                      | Ily Drive<br>Bogs<br>ry                                                          | Rockfie<br>Dublin 1<br>Ireland<br>T +353<br>W www               | ld, Dundr<br>16<br>(0)1 291<br>.mottmac                                        | 6700        |
|                           | _                                  | REAIR E<br>IPC Lic<br>Locatio<br>Sheet 1<br>Coolcra        | OTT<br>ACDO<br>DR<br>Na<br>Bord n<br>ence I<br>n Map<br>I of 16<br>aff, Mill                          | a Móna<br>Bounda                      | Ily Drive<br>Bogs<br>ry                                                          | Rockfie<br>Dublin 1<br>Ireland<br>T +353<br>W www               | ld, Dundr<br>16<br>(0)1 291<br>.mottmac                                        | 6700        |
|                           | Title                              | rEAIR E<br>IPC Lic<br>Locatio<br>Sheet 1<br>Coolcra        | OTT<br>ACDO<br>DR<br>Na<br>Bord n<br>ence I<br>n Map<br>I of 16<br>aff, Mill<br>P Cha                 | a Móna<br>Bounda                      | Bogs<br>ry                                                                       | Rockfie<br>Dublin 1<br>Ireland<br>T +353<br>W www               | Id, Dundr<br>16<br>(0)1 291<br>.mottmac                                        | 6700        |
|                           | Title                              | rEAIR E<br>IPC Lic<br>Locatio<br>Sheet 1<br>Coolcra        | OTT<br>ACDO<br>DR<br>Na<br>Bord n<br>ence I<br>n Map<br>I of 16<br>aff, Mill<br>P Cha                 | a Móna<br>Bounda<br>kernagi           | Bogs<br>ry                                                                       | Rockfie<br>Dublin 1<br>Ireland<br>T +353<br>W www               | ld, Dundr<br>16<br>(0)1 291<br>.mottmac<br>A<br>Bogs<br>N/A                    | 6700<br>.ie |
|                           | Title<br>Desigr<br>Drawn           | REAIR E<br>IPC Lic<br>Locatio<br>Sheet 1<br>Coolcra<br>ned | OTT<br>ACDO<br>DR<br>Na<br>Bord n<br>ence E<br>n Map<br>I of 16<br>aff, Mill<br>P Cha<br>P Cha<br>N/A | a Móna<br>Bounda<br>kernagł           | Bogs<br>ry<br>and Coolr<br>Eng Check<br>Coordination<br>Approved<br>Status       | Rockfie<br>Dublin 1<br>Ireland<br>T +353<br>W www               | ld, Dundr<br>16<br>(0)1 291<br>.mottmac<br>Bogs<br>N/A<br>C Lew                | 6700<br>.ie |
|                           | Title<br>Desigr<br>Drawn<br>GIS Cl | REAIR E<br>IPC Lic<br>Locatio<br>Sheet 1<br>Coolcra<br>ned | OTT<br>ACD<br>OR<br>Na<br>Bord n<br>ence I<br>n Map<br>I of 16<br>aff, Mill<br>P Cha<br>P Cha         | a Móna<br>Bounda<br>kernagł           | Ily Drive<br>Bogs<br>ry<br>an and Coolr<br>Eng Check<br>Coordination<br>Approved | Rockfie<br>Dublin 1<br>Ireland<br>T +353<br>W www               | ld, Dundr<br>16<br>(0)1 291<br>.mottmac<br>A<br>Bogs<br>N/A<br>C Lew<br>D Hass | 6700<br>.ie |