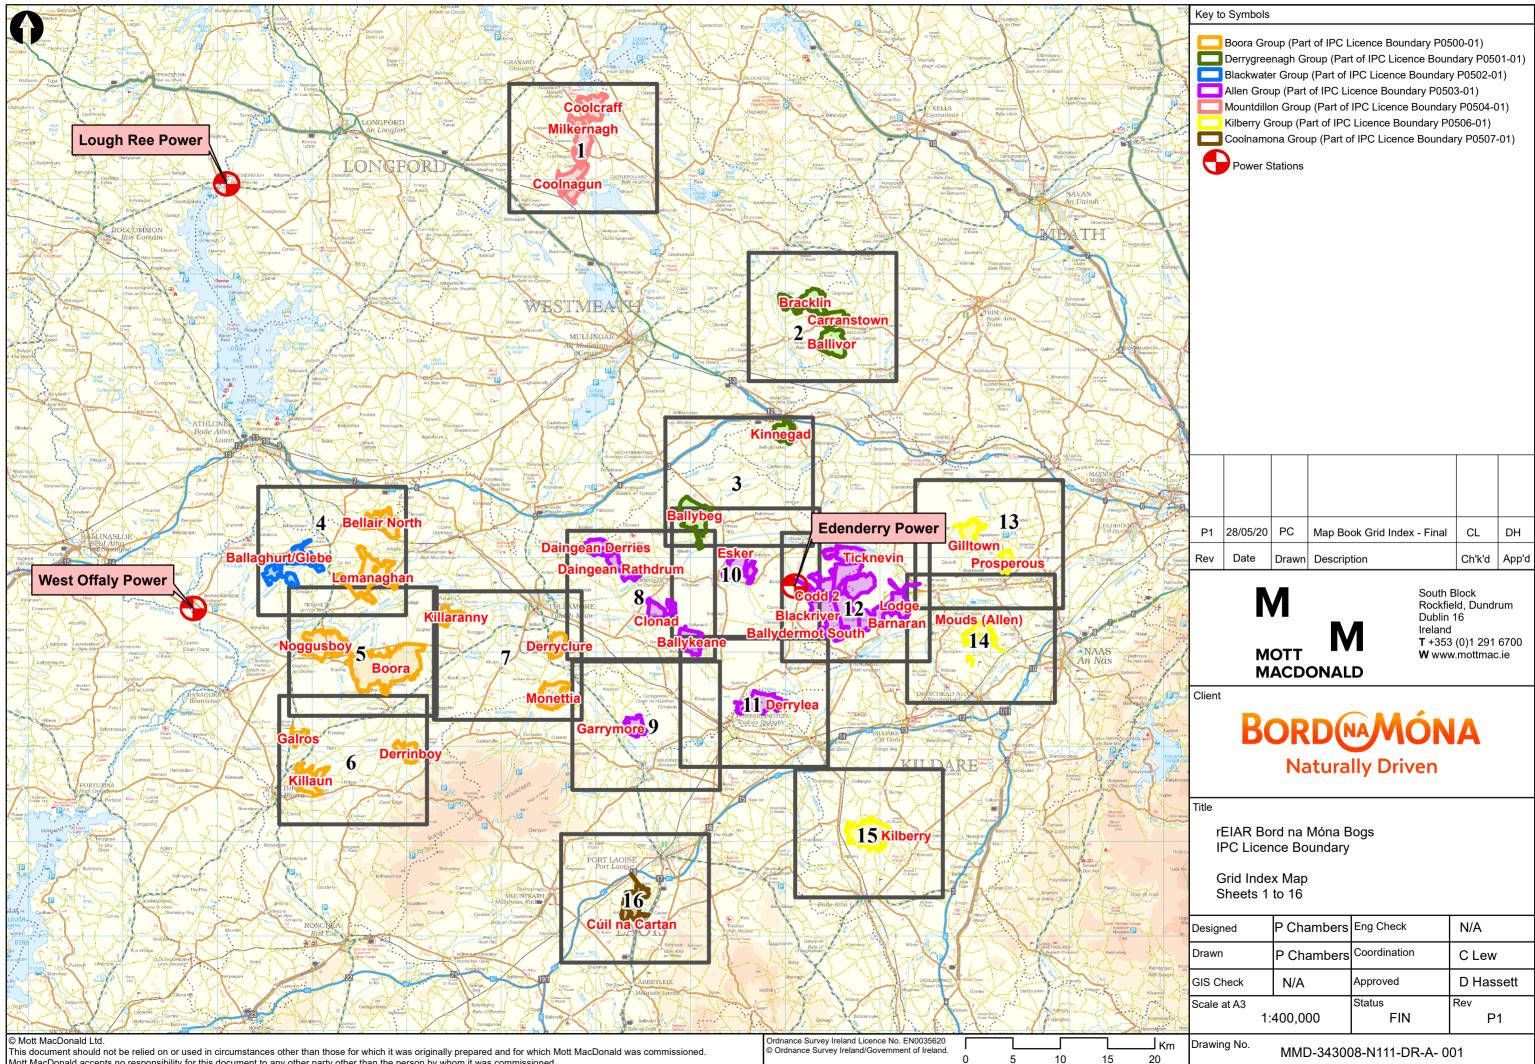

## **Appendix 1.2 A3 Mapping**

**Contents:** 

Map Book Drawing No. MMD-229384224-N111-DR-A-001 Location Map Sheets 1-16 Map Book Drawing No. MMD-229384224-N111-DR-A-002 Bog Unit Maps Sheets 1-41

Mott MacDonald accepts no responsibility for this document to any other party other than the person by whom it was commissioned.