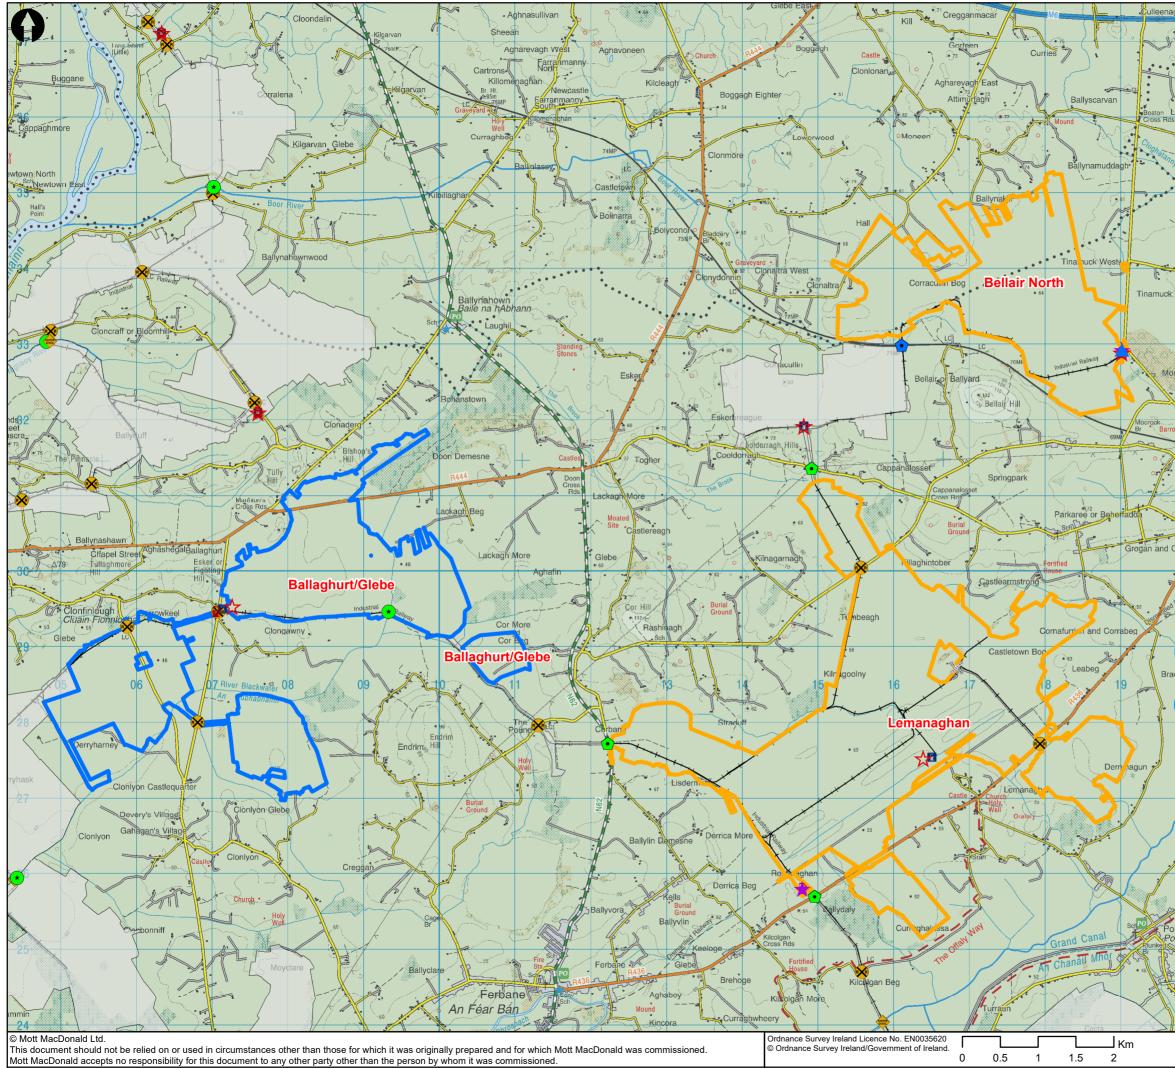

## **Appendix 1.2 A3 Mapping**

**Contents:** 

Map Book Drawing No. MMD-229384224-N111-DR-A-001 Location Map Sheets 1-16 Map Book Drawing No. MMD-229384224-N111-DR-A-002 Bog Unit Maps Sheets 1-41

Mott MacDonald accepts no responsibility for this document to any other party other than the person by whom it was commissioned.

0 0.5 1 1.5

| nt.                       | Reyit                              | o Symbols                                                  |                                                                                                       |                                       |                                                                                  |                                                                 |                                                                                |             |
|---------------------------|------------------------------------|------------------------------------------------------------|-------------------------------------------------------------------------------------------------------|---------------------------------------|----------------------------------------------------------------------------------|-----------------------------------------------------------------|--------------------------------------------------------------------------------|-------------|
| 1 al 11/2000              |                                    | Mountdillo<br>Other BnM                                    |                                                                                                       | o (Part of                            | IPC Licence B                                                                    | Boundary                                                        | / P0504-0                                                                      | 1)          |
| Contraction of the second |                                    | Workshop                                                   | Ũ                                                                                                     |                                       |                                                                                  |                                                                 |                                                                                |             |
|                           | \$                                 | Production                                                 | Centre                                                                                                | s                                     |                                                                                  |                                                                 |                                                                                |             |
| T.                        |                                    | Peat Loadi                                                 | ing Site                                                                                              | s                                     |                                                                                  |                                                                 |                                                                                |             |
| たない                       | _                                  | Fixed Fuel                                                 | Tanks                                                                                                 |                                       |                                                                                  |                                                                 |                                                                                |             |
| n<br>ss                   |                                    | Mobile Fue                                                 |                                                                                                       |                                       |                                                                                  |                                                                 |                                                                                |             |
| Ch                        |                                    | Bord na M                                                  |                                                                                                       | I Lines                               |                                                                                  |                                                                 |                                                                                |             |
| 1 vol                     | ~                                  | <b>vay Struc</b><br>Guarded L                              |                                                                                                       | nesina                                |                                                                                  |                                                                 |                                                                                |             |
| 43                        | •                                  |                                                            |                                                                                                       | ossing                                |                                                                                  |                                                                 |                                                                                |             |
| ile                       |                                    |                                                            |                                                                                                       |                                       |                                                                                  |                                                                 |                                                                                |             |
| 1                         |                                    |                                                            |                                                                                                       |                                       |                                                                                  |                                                                 |                                                                                |             |
| U fees                    |                                    |                                                            |                                                                                                       |                                       |                                                                                  |                                                                 |                                                                                |             |
| j / I                     |                                    |                                                            |                                                                                                       |                                       |                                                                                  |                                                                 |                                                                                |             |
| iee                       |                                    |                                                            |                                                                                                       |                                       |                                                                                  |                                                                 |                                                                                |             |
| sto                       |                                    |                                                            |                                                                                                       |                                       |                                                                                  |                                                                 |                                                                                |             |
| /ei                       |                                    |                                                            |                                                                                                       |                                       |                                                                                  |                                                                 |                                                                                |             |
|                           |                                    |                                                            |                                                                                                       |                                       |                                                                                  |                                                                 |                                                                                |             |
| 4                         |                                    |                                                            |                                                                                                       |                                       |                                                                                  |                                                                 |                                                                                |             |
| sto                       |                                    |                                                            |                                                                                                       |                                       |                                                                                  |                                                                 |                                                                                |             |
| pė                        | P1                                 | 28/05/20                                                   | PC                                                                                                    | Locatior                              | n Map - Final                                                                    |                                                                 | CL                                                                             | DH          |
|                           | Rev                                | Date                                                       | Drawn                                                                                                 | Descrip                               | tion                                                                             |                                                                 | Ch'k'd                                                                         | App'd       |
|                           |                                    |                                                            |                                                                                                       |                                       |                                                                                  |                                                                 |                                                                                |             |
|                           |                                    | _                                                          | _                                                                                                     |                                       |                                                                                  |                                                                 |                                                                                |             |
| ~                         |                                    | Ν                                                          | Л                                                                                                     |                                       |                                                                                  | South E<br>Rockfie                                              | Block<br>Id, Dundr                                                             | um          |
| Vii                       |                                    | Ν                                                          | /                                                                                                     |                                       |                                                                                  | Rockfie<br>Dublin 1                                             | ld, Dundr                                                                      | um          |
|                           |                                    |                                                            |                                                                                                       | N                                     | 1                                                                                | Rockfie<br>Dublin 1<br>Ireland<br><b>T</b> +353                 | ld, Dundr<br>16<br>(0)1 291                                                    | 6700        |
| Viil                      |                                    | M                                                          | отт                                                                                                   |                                       | 1                                                                                | Rockfie<br>Dublin 1<br>Ireland<br><b>T</b> +353                 | ld, Dundr<br>16                                                                | 6700        |
| Sil III                   |                                    | M                                                          | отт                                                                                                   |                                       | D                                                                                | Rockfie<br>Dublin 1<br>Ireland<br><b>T</b> +353                 | ld, Dundr<br>16<br>(0)1 291                                                    | 6700        |
| Nil III                   | Client                             | M<br>M                                                     |                                                                                                       |                                       |                                                                                  | Rockfie<br>Dublin 1<br>Ireland<br><b>T</b> +353<br><b>W</b> www | ld, Dundr<br>16<br>(0)1 291<br>.mottmac                                        | 6700        |
| 1 ISI                     | Client                             | M<br>M                                                     |                                                                                                       |                                       |                                                                                  | Rockfie<br>Dublin 1<br>Ireland<br><b>T</b> +353<br><b>W</b> www | ld, Dundr<br>16<br>(0)1 291<br>.mottmac                                        | 6700        |
|                           | Client                             | M<br>M                                                     |                                                                                                       |                                       |                                                                                  | Rockfie<br>Dublin 1<br>Ireland<br><b>T</b> +353<br><b>W</b> www | ld, Dundr<br>16<br>(0)1 291<br>.mottmac                                        | 6700        |
|                           | Client                             | M<br>M                                                     |                                                                                                       | D                                     |                                                                                  | Rockfie<br>Dublin 1<br>Ireland<br>T +353<br>W www               | ld, Dundr<br>16<br>(0)1 291<br>.mottmac                                        | 6700        |
|                           | Client                             | M<br>M                                                     |                                                                                                       | D                                     |                                                                                  | Rockfie<br>Dublin 1<br>Ireland<br>T +353<br>W www               | ld, Dundr<br>16<br>(0)1 291<br>.mottmac                                        | 6700        |
|                           | _                                  | BC                                                         |                                                                                                       | D                                     | Ily Drive                                                                        | Rockfie<br>Dublin 1<br>Ireland<br>T +353<br>W www               | ld, Dundr<br>16<br>(0)1 291<br>.mottmac                                        | 6700        |
|                           | Client                             | M<br>M                                                     | OTT<br>ACD<br>OR<br>Na<br>Bord n                                                                      | <b>D</b><br>atura<br>a Móna           | Ily Drive                                                                        | Rockfie<br>Dublin 1<br>Ireland<br>T +353<br>W www               | ld, Dundr<br>16<br>(0)1 291<br>.mottmac                                        | 6700        |
|                           | _                                  | M<br>M<br>BC                                               | OTT<br>ACDO<br>DR<br>Na<br>Bord n<br>ence f                                                           | <b>D</b><br>atura<br>a Móna<br>Bounda | Ily Drive                                                                        | Rockfie<br>Dublin 1<br>Ireland<br>T +353<br>W www               | ld, Dundr<br>16<br>(0)1 291<br>.mottmac                                        | 6700        |
|                           | _                                  | M<br>M<br>BC                                               | OTT<br>ACDO<br>DR<br>Na<br>Bord n<br>ence E<br>n Map                                                  | a Móna<br>Bounda                      | Ily Drive                                                                        | Rockfie<br>Dublin 1<br>Ireland<br>T +353<br>W www               | ld, Dundr<br>16<br>(0)1 291<br>.mottmac                                        | 6700        |
|                           | _                                  | REAIR E<br>IPC Lic<br>Locatio<br>Sheet 1                   | OTT<br>ACDO<br>DR<br>Na<br>Bord n<br>ence E<br>n Map                                                  | a Móna<br>Bounda                      | Ily Drive                                                                        | Rockfie<br>Dublin 1<br>Ireland<br>T +353<br>W www               | ld, Dundr<br>16<br>(0)1 291<br>.mottmac                                        | 6700        |
|                           | _                                  | REAIR E<br>IPC Lic<br>Locatio<br>Sheet 1                   | OTT<br>ACDO<br>DR<br>Na<br>Bord n<br>ence E<br>n Map                                                  | a Móna<br>Bounda                      | Ily Drive<br>Bogs<br>ry                                                          | Rockfie<br>Dublin 1<br>Ireland<br>T +353<br>W www               | ld, Dundr<br>16<br>(0)1 291<br>.mottmac                                        | 6700        |
|                           | _                                  | REAIR E<br>IPC Lic<br>Locatio<br>Sheet 1<br>Coolcra        | OTT<br>ACDO<br>DR<br>Na<br>Bord n<br>ence I<br>n Map<br>I of 16<br>aff, Mill                          | a Móna<br>Bounda                      | Ily Drive<br>Bogs<br>ry                                                          | Rockfie<br>Dublin 1<br>Ireland<br>T +353<br>W www               | ld, Dundr<br>16<br>(0)1 291<br>.mottmac                                        | 6700        |
|                           | Title                              | rEAIR E<br>IPC Lic<br>Locatio<br>Sheet 1<br>Coolcra        | OTT<br>ACDO<br>DR<br>Na<br>Bord n<br>ence I<br>n Map<br>I of 16<br>aff, Mill<br>P Cha                 | a Móna<br>Bounda                      | Bogs<br>ry                                                                       | Rockfie<br>Dublin 1<br>Ireland<br>T +353<br>W www               | Id, Dundr<br>16<br>(0)1 291<br>.mottmac                                        | 6700        |
|                           | Title                              | rEAIR E<br>IPC Lic<br>Locatio<br>Sheet 1<br>Coolcra        | OTT<br>ACDO<br>DR<br>Na<br>Bord n<br>ence I<br>n Map<br>I of 16<br>aff, Mill<br>P Cha                 | a Móna<br>Bounda<br>kernagi           | Bogs<br>ry                                                                       | Rockfie<br>Dublin 1<br>Ireland<br>T +353<br>W www               | ld, Dundr<br>16<br>(0)1 291<br>.mottmac<br>A<br>Bogs<br>N/A                    | 6700<br>.ie |
|                           | Title<br>Desigr<br>Drawn           | REAIR E<br>IPC Lic<br>Locatio<br>Sheet 1<br>Coolcra<br>ned | OTT<br>ACDO<br>DR<br>Na<br>Bord n<br>ence E<br>n Map<br>I of 16<br>aff, Mill<br>P Cha<br>P Cha<br>N/A | a Móna<br>Bounda<br>kernagł           | Bogs<br>ry<br>and Coolr<br>Eng Check<br>Coordination<br>Approved<br>Status       | Rockfie<br>Dublin 1<br>Ireland<br>T +353<br>W www               | ld, Dundr<br>16<br>(0)1 291<br>.mottmac<br>Bogs<br>N/A<br>C Lew                | 6700<br>.ie |
|                           | Title<br>Desigr<br>Drawn<br>GIS Cl | REAIR E<br>IPC Lic<br>Locatio<br>Sheet 1<br>Coolcra<br>ned | OTT<br>ACD<br>OR<br>Na<br>Bord n<br>ence I<br>n Map<br>I of 16<br>aff, Mill<br>P Cha<br>P Cha         | a Móna<br>Bounda<br>kernagł           | Ily Drive<br>Bogs<br>ry<br>an and Coolr<br>Eng Check<br>Coordination<br>Approved | Rockfie<br>Dublin 1<br>Ireland<br>T +353<br>W www               | ld, Dundr<br>16<br>(0)1 291<br>.mottmac<br>A<br>Bogs<br>N/A<br>C Lew<br>D Hass | 6700<br>.ie |