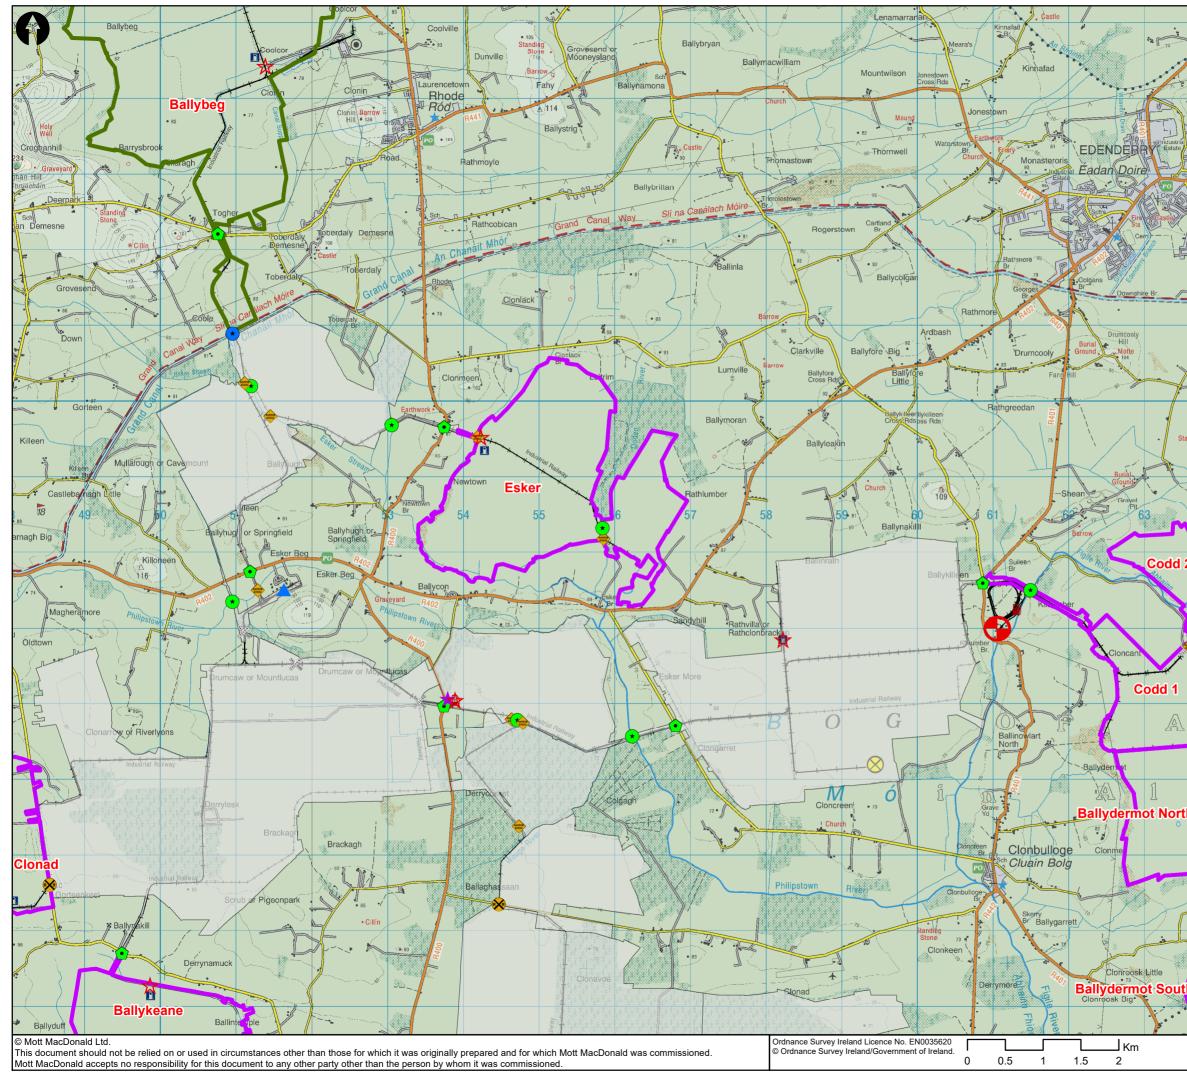

## **Appendix 1.2 A3 Mapping**

**Contents:** 

Map Book Drawing No. MMD-229384224-N111-DR-A-001 Location Map Sheets 1-16 Map Book Drawing No. MMD-229384224-N111-DR-A-002 Bog Unit Maps Sheets 1-41

Mott MacDonald accepts no responsibility for this document to any other party other than the person by whom it was commissioned.

0 0.5 1 1.5

| nt.                       | Reyit                              | o Symbols                                                  |                                                                                                       |                                       |                                                                                  |                                                                 |                                                                                |             |
|---------------------------|------------------------------------|------------------------------------------------------------|-------------------------------------------------------------------------------------------------------|---------------------------------------|----------------------------------------------------------------------------------|-----------------------------------------------------------------|--------------------------------------------------------------------------------|-------------|
| 1 al 11/2000              |                                    | Mountdillo<br>Other BnM                                    |                                                                                                       | o (Part of                            | IPC Licence B                                                                    | Boundary                                                        | / P0504-0                                                                      | 1)          |
| Contraction of the second |                                    | Workshop                                                   | Ũ                                                                                                     |                                       |                                                                                  |                                                                 |                                                                                |             |
|                           | \$                                 | Production                                                 | Centre                                                                                                | s                                     |                                                                                  |                                                                 |                                                                                |             |
| T.                        |                                    | Peat Loadi                                                 | ing Site                                                                                              | s                                     |                                                                                  |                                                                 |                                                                                |             |
| たない                       | _                                  | Fixed Fuel                                                 | Tanks                                                                                                 |                                       |                                                                                  |                                                                 |                                                                                |             |
| n<br>ss                   |                                    | Mobile Fue                                                 |                                                                                                       |                                       |                                                                                  |                                                                 |                                                                                |             |
| Ch                        |                                    | Bord na M                                                  |                                                                                                       | I Lines                               |                                                                                  |                                                                 |                                                                                |             |
| 1 vol                     | ~                                  | <b>vay Struc</b><br>Guarded L                              |                                                                                                       | nesina                                |                                                                                  |                                                                 |                                                                                |             |
| 43                        | •                                  |                                                            |                                                                                                       | ossing                                |                                                                                  |                                                                 |                                                                                |             |
| ile                       |                                    |                                                            |                                                                                                       |                                       |                                                                                  |                                                                 |                                                                                |             |
| 1                         |                                    |                                                            |                                                                                                       |                                       |                                                                                  |                                                                 |                                                                                |             |
| U fees                    |                                    |                                                            |                                                                                                       |                                       |                                                                                  |                                                                 |                                                                                |             |
| j / I                     |                                    |                                                            |                                                                                                       |                                       |                                                                                  |                                                                 |                                                                                |             |
| iee                       |                                    |                                                            |                                                                                                       |                                       |                                                                                  |                                                                 |                                                                                |             |
| sto                       |                                    |                                                            |                                                                                                       |                                       |                                                                                  |                                                                 |                                                                                |             |
| /ei                       |                                    |                                                            |                                                                                                       |                                       |                                                                                  |                                                                 |                                                                                |             |
|                           |                                    |                                                            |                                                                                                       |                                       |                                                                                  |                                                                 |                                                                                |             |
| 4                         |                                    |                                                            |                                                                                                       |                                       |                                                                                  |                                                                 |                                                                                |             |
| sto                       |                                    |                                                            |                                                                                                       |                                       |                                                                                  |                                                                 |                                                                                |             |
| pė                        | P1                                 | 28/05/20                                                   | PC                                                                                                    | Locatior                              | n Map - Final                                                                    |                                                                 | CL                                                                             | DH          |
|                           | Rev                                | Date                                                       | Drawn                                                                                                 | Descrip                               | tion                                                                             |                                                                 | Ch'k'd                                                                         | App'd       |
|                           |                                    |                                                            |                                                                                                       |                                       |                                                                                  |                                                                 |                                                                                |             |
|                           |                                    | _                                                          | _                                                                                                     |                                       |                                                                                  |                                                                 |                                                                                |             |
| ~                         |                                    | Ν                                                          | Л                                                                                                     |                                       |                                                                                  | South E<br>Rockfie                                              | Block<br>Id, Dundr                                                             | um          |
| Vii                       |                                    | Ν                                                          | /                                                                                                     |                                       |                                                                                  | Rockfie<br>Dublin 1                                             | ld, Dundr                                                                      | um          |
|                           |                                    |                                                            |                                                                                                       | N                                     | 1                                                                                | Rockfie<br>Dublin 1<br>Ireland<br><b>T</b> +353                 | ld, Dundr<br>16<br>(0)1 291                                                    | 6700        |
| Viil                      |                                    | M                                                          | отт                                                                                                   |                                       | 1                                                                                | Rockfie<br>Dublin 1<br>Ireland<br><b>T</b> +353                 | ld, Dundr<br>16                                                                | 6700        |
| Sil III                   |                                    | M                                                          | отт                                                                                                   |                                       | D                                                                                | Rockfie<br>Dublin 1<br>Ireland<br><b>T</b> +353                 | ld, Dundr<br>16<br>(0)1 291                                                    | 6700        |
| Nil III                   | Client                             | M<br>M                                                     |                                                                                                       |                                       |                                                                                  | Rockfie<br>Dublin 1<br>Ireland<br><b>T</b> +353<br><b>W</b> www | ld, Dundr<br>16<br>(0)1 291<br>.mottmac                                        | 6700        |
| 1 ISI                     | Client                             | M<br>M                                                     |                                                                                                       |                                       |                                                                                  | Rockfie<br>Dublin 1<br>Ireland<br><b>T</b> +353<br><b>W</b> www | ld, Dundr<br>16<br>(0)1 291<br>.mottmac                                        | 6700        |
|                           | Client                             | M<br>M                                                     |                                                                                                       |                                       |                                                                                  | Rockfie<br>Dublin 1<br>Ireland<br><b>T</b> +353<br><b>W</b> www | ld, Dundr<br>16<br>(0)1 291<br>.mottmac                                        | 6700        |
|                           | Client                             | M<br>M                                                     |                                                                                                       | D                                     |                                                                                  | Rockfie<br>Dublin 1<br>Ireland<br>T +353<br>W www               | ld, Dundr<br>16<br>(0)1 291<br>.mottmac                                        | 6700        |
|                           | Client                             | M<br>M                                                     |                                                                                                       | D                                     |                                                                                  | Rockfie<br>Dublin 1<br>Ireland<br>T +353<br>W www               | ld, Dundr<br>16<br>(0)1 291<br>.mottmac                                        | 6700        |
|                           | _                                  | BC                                                         |                                                                                                       | D                                     | Ily Drive                                                                        | Rockfie<br>Dublin 1<br>Ireland<br>T +353<br>W www               | ld, Dundr<br>16<br>(0)1 291<br>.mottmac                                        | 6700        |
|                           | Client                             | M<br>M                                                     | OTT<br>ACD<br>OR<br>Na<br>Bord n                                                                      | <b>D</b><br>atura<br>a Móna           | Ily Drive                                                                        | Rockfie<br>Dublin 1<br>Ireland<br>T +353<br>W www               | ld, Dundr<br>16<br>(0)1 291<br>.mottmac                                        | 6700        |
|                           | _                                  | M<br>M<br>BC                                               | OTT<br>ACDO<br>DR<br>Na<br>Bord n<br>ence f                                                           | <b>D</b><br>atura<br>a Móna<br>Bounda | Ily Drive                                                                        | Rockfie<br>Dublin 1<br>Ireland<br>T +353<br>W www               | ld, Dundr<br>16<br>(0)1 291<br>.mottmac                                        | 6700        |
|                           | _                                  | M<br>M<br>BC                                               | OTT<br>ACDO<br>DR<br>Na<br>Bord n<br>ence E<br>n Map                                                  | a Móna<br>Bounda                      | Ily Drive                                                                        | Rockfie<br>Dublin 1<br>Ireland<br>T +353<br>W www               | ld, Dundr<br>16<br>(0)1 291<br>.mottmac                                        | 6700        |
|                           | _                                  | REAIR E<br>IPC Lic<br>Locatio<br>Sheet 1                   | OTT<br>ACDO<br>DR<br>Na<br>Bord n<br>ence E<br>n Map                                                  | a Móna<br>Bounda                      | Ily Drive                                                                        | Rockfie<br>Dublin 1<br>Ireland<br>T +353<br>W www               | ld, Dundr<br>16<br>(0)1 291<br>.mottmac                                        | 6700        |
|                           | _                                  | REAIR E<br>IPC Lic<br>Locatio<br>Sheet 1                   | OTT<br>ACDO<br>DR<br>Na<br>Bord n<br>ence E<br>n Map                                                  | a Móna<br>Bounda                      | Ily Drive<br>Bogs<br>ry                                                          | Rockfie<br>Dublin 1<br>Ireland<br>T +353<br>W www               | ld, Dundr<br>16<br>(0)1 291<br>.mottmac                                        | 6700        |
|                           | _                                  | REAIR E<br>IPC Lic<br>Locatio<br>Sheet 1<br>Coolcra        | OTT<br>ACDO<br>DR<br>Na<br>Bord n<br>ence I<br>n Map<br>I of 16<br>aff, Mill                          | a Móna<br>Bounda                      | Ily Drive<br>Bogs<br>ry                                                          | Rockfie<br>Dublin 1<br>Ireland<br>T +353<br>W www               | ld, Dundr<br>16<br>(0)1 291<br>.mottmac                                        | 6700        |
|                           | Title                              | rEAIR E<br>IPC Lic<br>Locatio<br>Sheet 1<br>Coolcra        | OTT<br>ACDO<br>DR<br>Na<br>Bord n<br>ence I<br>n Map<br>I of 16<br>aff, Mill<br>P Cha                 | a Móna<br>Bounda                      | Bogs<br>ry                                                                       | Rockfie<br>Dublin 1<br>Ireland<br>T +353<br>W www               | Id, Dundr<br>16<br>(0)1 291<br>.mottmac                                        | 6700        |
|                           | Title                              | rEAIR E<br>IPC Lic<br>Locatio<br>Sheet 1<br>Coolcra        | OTT<br>ACDO<br>DR<br>Na<br>Bord n<br>ence I<br>n Map<br>I of 16<br>aff, Mill<br>P Cha                 | a Móna<br>Bounda<br>kernagi           | Bogs<br>ry                                                                       | Rockfie<br>Dublin 1<br>Ireland<br>T +353<br>W www               | ld, Dundr<br>16<br>(0)1 291<br>.mottmac<br>A<br>Bogs<br>N/A                    | 6700<br>.ie |
|                           | Title<br>Desigr<br>Drawn           | REAIR E<br>IPC Lic<br>Locatio<br>Sheet 1<br>Coolcra<br>ned | OTT<br>ACDO<br>DR<br>Na<br>Bord n<br>ence E<br>n Map<br>I of 16<br>aff, Mill<br>P Cha<br>P Cha<br>N/A | a Móna<br>Bounda<br>kernagł           | Bogs<br>ry<br>and Coolr<br>Eng Check<br>Coordination<br>Approved<br>Status       | Rockfie<br>Dublin 1<br>Ireland<br>T +353<br>W www               | ld, Dundr<br>16<br>(0)1 291<br>.mottmac<br>Bogs<br>N/A<br>C Lew                | 6700<br>.ie |
|                           | Title<br>Desigr<br>Drawn<br>GIS Cl | REAIR E<br>IPC Lic<br>Locatio<br>Sheet 1<br>Coolcra<br>ned | OTT<br>ACD<br>OR<br>Na<br>Bord n<br>ence I<br>n Map<br>I of 16<br>aff, Mill<br>P Cha<br>P Cha         | a Móna<br>Bounda<br>kernagł           | Ily Drive<br>Bogs<br>ry<br>an and Coolr<br>Eng Check<br>Coordination<br>Approved | Rockfie<br>Dublin 1<br>Ireland<br>T +353<br>W www               | ld, Dundr<br>16<br>(0)1 291<br>.mottmac<br>A<br>Bogs<br>N/A<br>C Lew<br>D Hass | 6700<br>.ie |