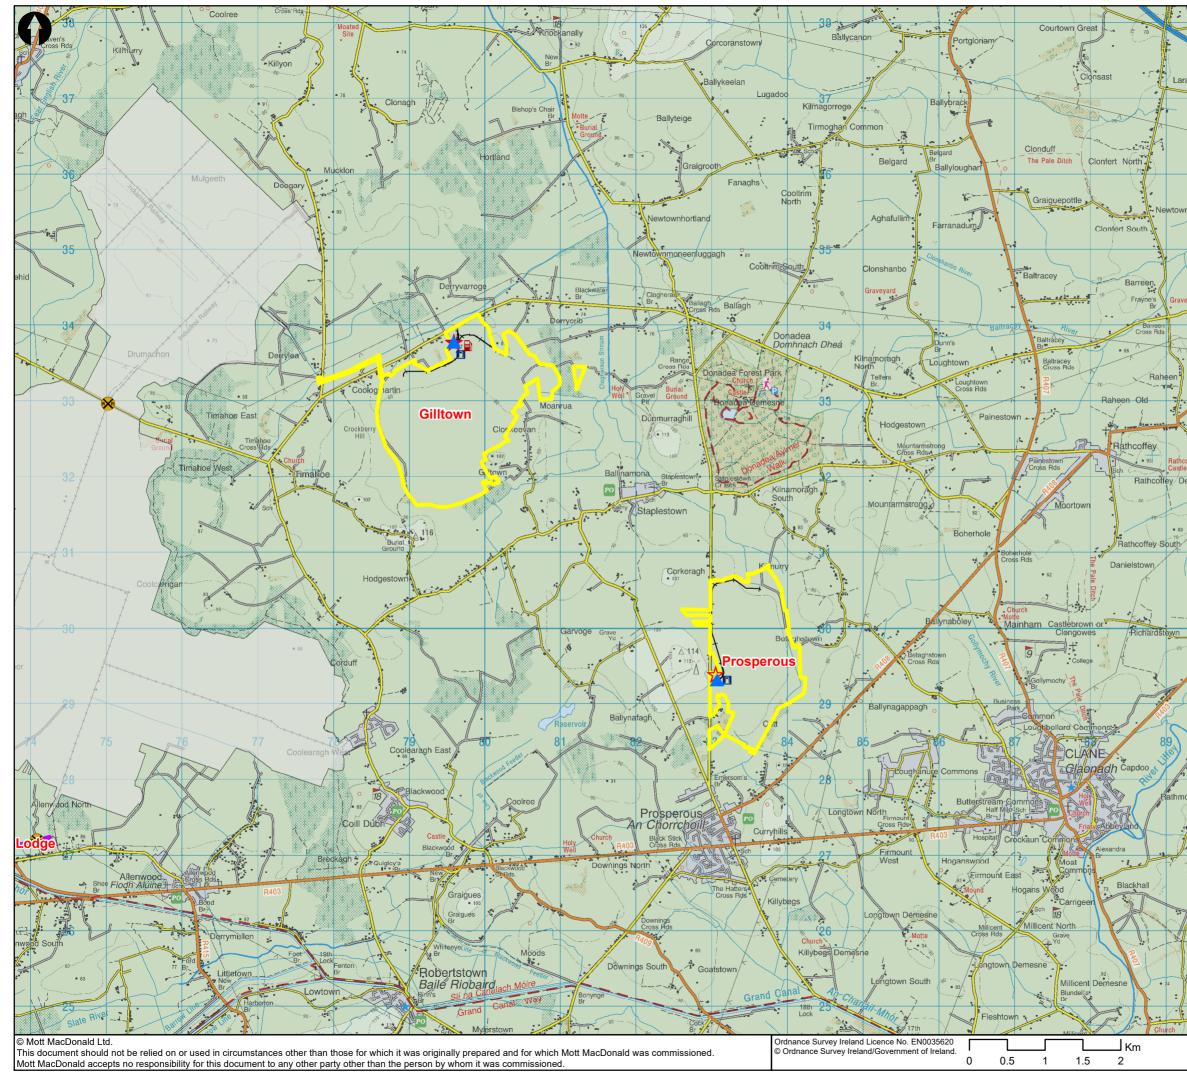

## **Appendix 1.2 A3 Mapping**

**Contents:** 

Map Book Drawing No. MMD-229384224-N111-DR-A-001 Location Map Sheets 1-16 Map Book Drawing No. MMD-229384224-N111-DR-A-002 Bog Unit Maps Sheets 1-41

Mott MacDonald accepts no responsibility for this document to any other party other than the person by whom it was commissioned.