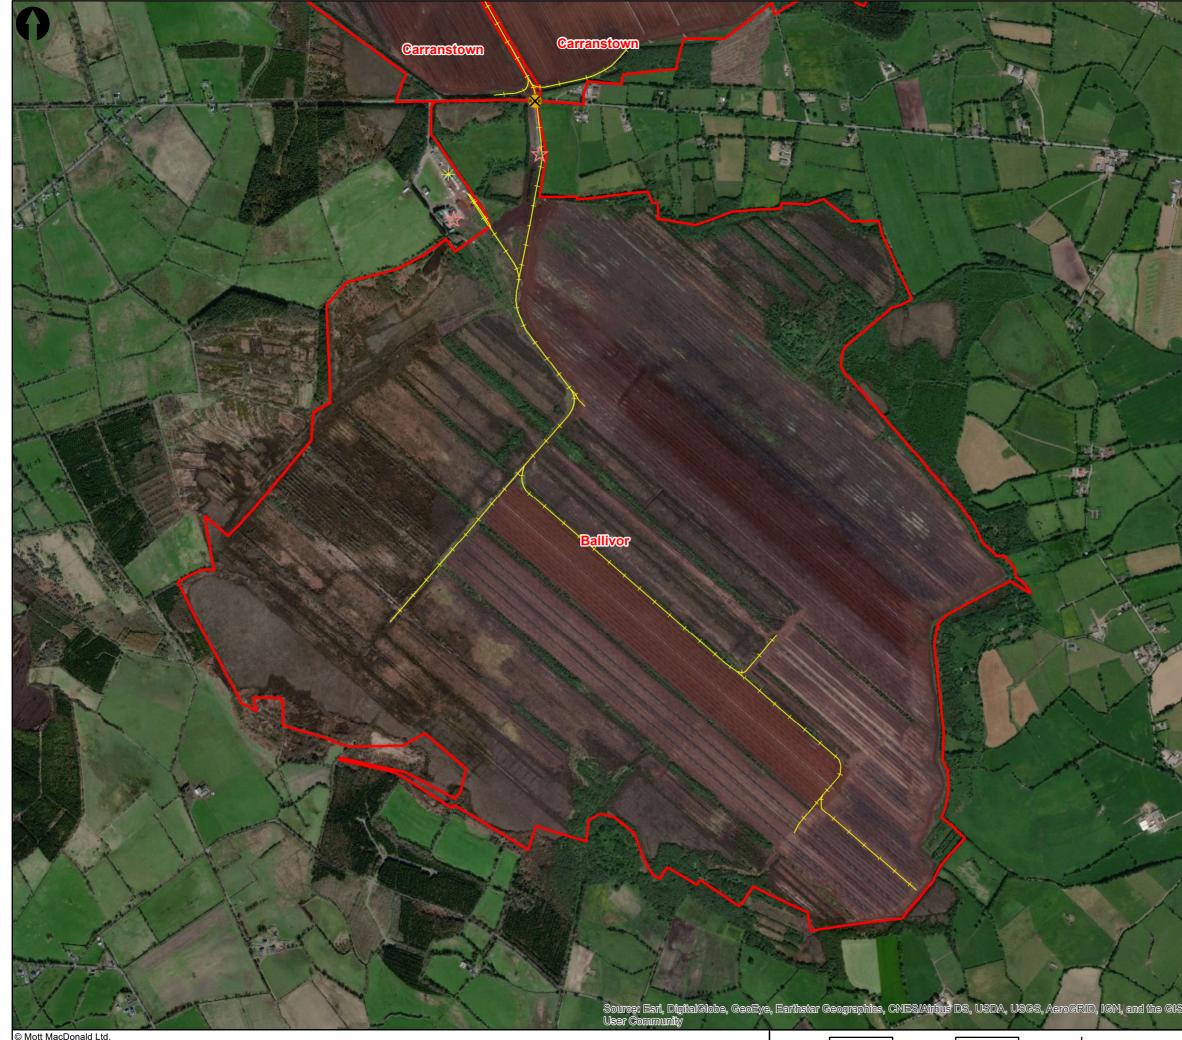

## **Appendix 1.2 A3 Mapping**

**Contents:** 

Map Book Drawing No. MMD-229384224-N111-DR-A-001 Location Map Sheets 1-16 Map Book Drawing No. MMD-229384224-N111-DR-A-002 Bog Unit Maps Sheets 1-41

Mott MacDonald accepts no responsibility for this document to any other party other than the person by whom it was commissioned.

0 0.5 1 1.5

| nt.                       | Reyit                              | o Symbols                                                  |                                                                                                       |                                       |                                                                                  |                                                                 |                                                                                |             |
|---------------------------|------------------------------------|------------------------------------------------------------|-------------------------------------------------------------------------------------------------------|---------------------------------------|----------------------------------------------------------------------------------|-----------------------------------------------------------------|--------------------------------------------------------------------------------|-------------|
| 1 al 11/2000              |                                    | Mountdillo<br>Other BnM                                    |                                                                                                       | o (Part of                            | IPC Licence B                                                                    | Boundary                                                        | / P0504-0                                                                      | 1)          |
| Contraction of the second |                                    | Workshop                                                   | Ũ                                                                                                     |                                       |                                                                                  |                                                                 |                                                                                |             |
|                           | \$                                 | Production                                                 | Centre                                                                                                | s                                     |                                                                                  |                                                                 |                                                                                |             |
| T.                        |                                    | Peat Loadi                                                 | ing Site                                                                                              | s                                     |                                                                                  |                                                                 |                                                                                |             |
| たない                       | _                                  | Fixed Fuel                                                 | Tanks                                                                                                 |                                       |                                                                                  |                                                                 |                                                                                |             |
| n<br>ss                   |                                    | Mobile Fue                                                 |                                                                                                       |                                       |                                                                                  |                                                                 |                                                                                |             |
| Ch                        |                                    | Bord na M                                                  |                                                                                                       | I Lines                               |                                                                                  |                                                                 |                                                                                |             |
| 1 vol                     | ~                                  | <b>vay Struc</b><br>Guarded L                              |                                                                                                       | nesina                                |                                                                                  |                                                                 |                                                                                |             |
| 43                        | •                                  |                                                            |                                                                                                       | ossing                                |                                                                                  |                                                                 |                                                                                |             |
| ile                       |                                    |                                                            |                                                                                                       |                                       |                                                                                  |                                                                 |                                                                                |             |
| 1                         |                                    |                                                            |                                                                                                       |                                       |                                                                                  |                                                                 |                                                                                |             |
| U fees                    |                                    |                                                            |                                                                                                       |                                       |                                                                                  |                                                                 |                                                                                |             |
| j / I                     |                                    |                                                            |                                                                                                       |                                       |                                                                                  |                                                                 |                                                                                |             |
| iee                       |                                    |                                                            |                                                                                                       |                                       |                                                                                  |                                                                 |                                                                                |             |
| sto                       |                                    |                                                            |                                                                                                       |                                       |                                                                                  |                                                                 |                                                                                |             |
| /ei                       |                                    |                                                            |                                                                                                       |                                       |                                                                                  |                                                                 |                                                                                |             |
|                           |                                    |                                                            |                                                                                                       |                                       |                                                                                  |                                                                 |                                                                                |             |
| 4                         |                                    |                                                            |                                                                                                       |                                       |                                                                                  |                                                                 |                                                                                |             |
| sto                       |                                    |                                                            |                                                                                                       |                                       |                                                                                  |                                                                 |                                                                                |             |
| pė                        | P1                                 | 28/05/20                                                   | PC                                                                                                    | Locatior                              | n Map - Final                                                                    |                                                                 | CL                                                                             | DH          |
|                           | Rev                                | Date                                                       | Drawn                                                                                                 | Descrip                               | tion                                                                             |                                                                 | Ch'k'd                                                                         | App'd       |
|                           |                                    |                                                            |                                                                                                       |                                       |                                                                                  |                                                                 |                                                                                |             |
|                           |                                    | _                                                          | _                                                                                                     |                                       |                                                                                  |                                                                 |                                                                                |             |
| ~                         |                                    | Ν                                                          | Л                                                                                                     |                                       |                                                                                  | South E<br>Rockfie                                              | Block<br>Id, Dundr                                                             | um          |
| Vii                       |                                    | Ν                                                          | /                                                                                                     |                                       |                                                                                  | Rockfie<br>Dublin 1                                             | ld, Dundr                                                                      | um          |
|                           |                                    |                                                            |                                                                                                       | N                                     | 1                                                                                | Rockfie<br>Dublin 1<br>Ireland<br><b>T</b> +353                 | ld, Dundr<br>16<br>(0)1 291                                                    | 6700        |
| Viil                      |                                    | M                                                          | отт                                                                                                   |                                       | 1                                                                                | Rockfie<br>Dublin 1<br>Ireland<br><b>T</b> +353                 | ld, Dundr<br>16                                                                | 6700        |
| Sil III                   |                                    | M                                                          | отт                                                                                                   |                                       | D                                                                                | Rockfie<br>Dublin 1<br>Ireland<br><b>T</b> +353                 | ld, Dundr<br>16<br>(0)1 291                                                    | 6700        |
| Nil III                   | Client                             | M<br>M                                                     |                                                                                                       |                                       |                                                                                  | Rockfie<br>Dublin 1<br>Ireland<br><b>T</b> +353<br><b>W</b> www | ld, Dundr<br>16<br>(0)1 291<br>.mottmac                                        | 6700        |
| 1 ISI                     | Client                             | M<br>M                                                     |                                                                                                       |                                       |                                                                                  | Rockfie<br>Dublin 1<br>Ireland<br><b>T</b> +353<br><b>W</b> www | ld, Dundr<br>16<br>(0)1 291<br>.mottmac                                        | 6700        |
|                           | Client                             | M<br>M                                                     |                                                                                                       |                                       |                                                                                  | Rockfie<br>Dublin 1<br>Ireland<br><b>T</b> +353<br><b>W</b> www | ld, Dundr<br>16<br>(0)1 291<br>.mottmac                                        | 6700        |
|                           | Client                             | M<br>M                                                     |                                                                                                       | D                                     |                                                                                  | Rockfie<br>Dublin 1<br>Ireland<br>T +353<br>W www               | ld, Dundr<br>16<br>(0)1 291<br>.mottmac                                        | 6700        |
|                           | Client                             | M<br>M                                                     |                                                                                                       | D                                     |                                                                                  | Rockfie<br>Dublin 1<br>Ireland<br>T +353<br>W www               | ld, Dundr<br>16<br>(0)1 291<br>.mottmac                                        | 6700        |
|                           | _                                  | BC                                                         |                                                                                                       | D                                     | Ily Drive                                                                        | Rockfie<br>Dublin 1<br>Ireland<br>T +353<br>W www               | ld, Dundr<br>16<br>(0)1 291<br>.mottmac                                        | 6700        |
|                           | Client                             | M<br>M                                                     | OTT<br>ACD<br>OR<br>Na<br>Bord n                                                                      | <b>D</b><br>atura<br>a Móna           | Ily Drive                                                                        | Rockfie<br>Dublin 1<br>Ireland<br>T +353<br>W www               | ld, Dundr<br>16<br>(0)1 291<br>.mottmac                                        | 6700        |
|                           | _                                  | M<br>M<br>BC                                               | OTT<br>ACDO<br>DR<br>Na<br>Bord n<br>ence f                                                           | <b>D</b><br>atura<br>a Móna<br>Bounda | Ily Drive                                                                        | Rockfie<br>Dublin 1<br>Ireland<br>T +353<br>W www               | ld, Dundr<br>16<br>(0)1 291<br>.mottmac                                        | 6700        |
|                           | _                                  | M<br>M<br>BC                                               | OTT<br>ACDO<br>DR<br>Na<br>Bord n<br>ence E<br>n Map                                                  | a Móna<br>Bounda                      | Ily Drive                                                                        | Rockfie<br>Dublin 1<br>Ireland<br>T +353<br>W www               | ld, Dundr<br>16<br>(0)1 291<br>.mottmac                                        | 6700        |
|                           | _                                  | REAIR E<br>IPC Lic<br>Locatio<br>Sheet 1                   | OTT<br>ACDO<br>DR<br>Na<br>Bord n<br>ence E<br>n Map                                                  | a Móna<br>Bounda                      | Ily Drive                                                                        | Rockfie<br>Dublin 1<br>Ireland<br>T +353<br>W www               | ld, Dundr<br>16<br>(0)1 291<br>.mottmac                                        | 6700        |
|                           | _                                  | REAIR E<br>IPC Lic<br>Locatio<br>Sheet 1                   | OTT<br>ACDO<br>DR<br>Na<br>Bord n<br>ence E<br>n Map                                                  | a Móna<br>Bounda                      | Ily Drive<br>Bogs<br>ry                                                          | Rockfie<br>Dublin 1<br>Ireland<br>T +353<br>W www               | ld, Dundr<br>16<br>(0)1 291<br>.mottmac                                        | 6700        |
|                           | _                                  | REAIR E<br>IPC Lic<br>Locatio<br>Sheet 1<br>Coolcra        | OTT<br>ACDO<br>DR<br>Na<br>Bord n<br>ence I<br>n Map<br>I of 16<br>aff, Mill                          | a Móna<br>Bounda                      | Ily Drive<br>Bogs<br>ry                                                          | Rockfie<br>Dublin 1<br>Ireland<br>T +353<br>W www               | ld, Dundr<br>16<br>(0)1 291<br>.mottmac                                        | 6700        |
|                           | Title                              | rEAIR E<br>IPC Lic<br>Locatio<br>Sheet 1<br>Coolcra        | OTT<br>ACDO<br>DR<br>Na<br>Bord n<br>ence I<br>n Map<br>I of 16<br>aff, Mill<br>P Cha                 | a Móna<br>Bounda                      | Bogs<br>ry                                                                       | Rockfie<br>Dublin 1<br>Ireland<br>T +353<br>W www               | Id, Dundr<br>16<br>(0)1 291<br>.mottmac                                        | 6700        |
|                           | Title                              | rEAIR E<br>IPC Lic<br>Locatio<br>Sheet 1<br>Coolcra        | OTT<br>ACDO<br>DR<br>Na<br>Bord n<br>ence I<br>n Map<br>I of 16<br>aff, Mill<br>P Cha                 | a Móna<br>Bounda<br>kernagi           | Bogs<br>ry                                                                       | Rockfie<br>Dublin 1<br>Ireland<br>T +353<br>W www               | ld, Dundr<br>16<br>(0)1 291<br>.mottmac<br>A<br>Bogs<br>N/A                    | 6700<br>.ie |
|                           | Title<br>Desigr<br>Drawn           | REAIR E<br>IPC Lic<br>Locatio<br>Sheet 1<br>Coolcra<br>ned | OTT<br>ACDO<br>DR<br>Na<br>Bord n<br>ence E<br>n Map<br>I of 16<br>aff, Mill<br>P Cha<br>P Cha<br>N/A | a Móna<br>Bounda<br>kernagł           | Bogs<br>ry<br>and Coolr<br>Eng Check<br>Coordination<br>Approved<br>Status       | Rockfie<br>Dublin 1<br>Ireland<br>T +353<br>W www               | ld, Dundr<br>16<br>(0)1 291<br>.mottmac<br>Bogs<br>N/A<br>C Lew                | 6700<br>.ie |
|                           | Title<br>Desigr<br>Drawn<br>GIS Cl | REAIR E<br>IPC Lic<br>Locatio<br>Sheet 1<br>Coolcra<br>ned | OTT<br>ACD<br>OR<br>Na<br>Bord n<br>ence I<br>n Map<br>I of 16<br>aff, Mill<br>P Cha<br>P Cha         | a Móna<br>Bounda<br>kernagł           | Ily Drive<br>Bogs<br>ry<br>an and Coolr<br>Eng Check<br>Coordination<br>Approved | Rockfie<br>Dublin 1<br>Ireland<br>T +353<br>W www               | ld, Dundr<br>16<br>(0)1 291<br>.mottmac<br>A<br>Bogs<br>N/A<br>C Lew<br>D Hass | 6700<br>.ie |