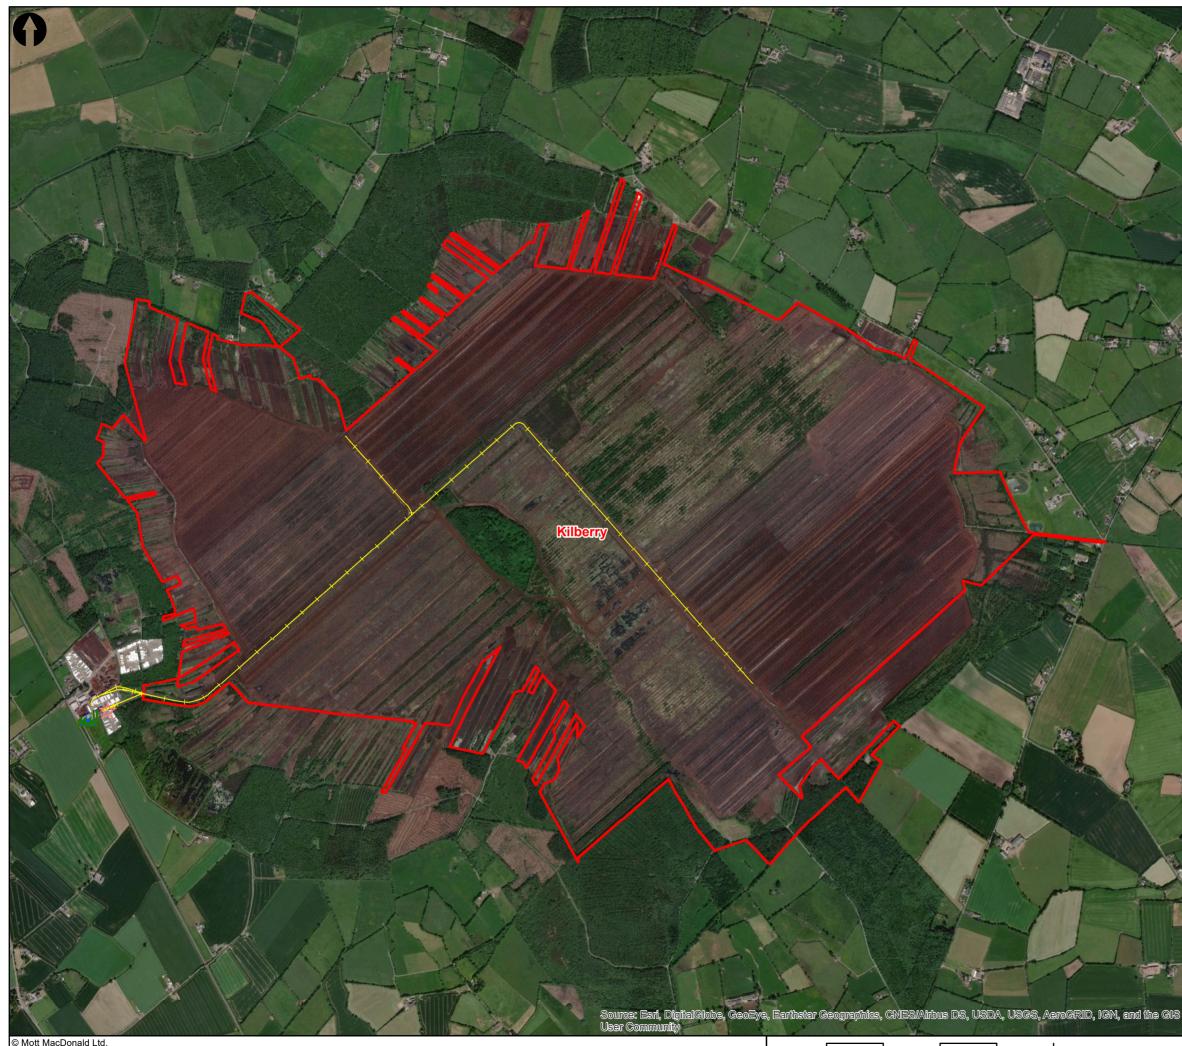

## **Appendix 1.2 A3 Mapping**

**Contents:** 

Map Book Drawing No. MMD-229384224-N111-DR-A-001 Location Map Sheets 1-16 Map Book Drawing No. MMD-229384224-N111-DR-A-002 Bog Unit Maps Sheets 1-41

Mott MacDonald accepts no responsibility for this document to any other party other than the person by whom it was commissioned.