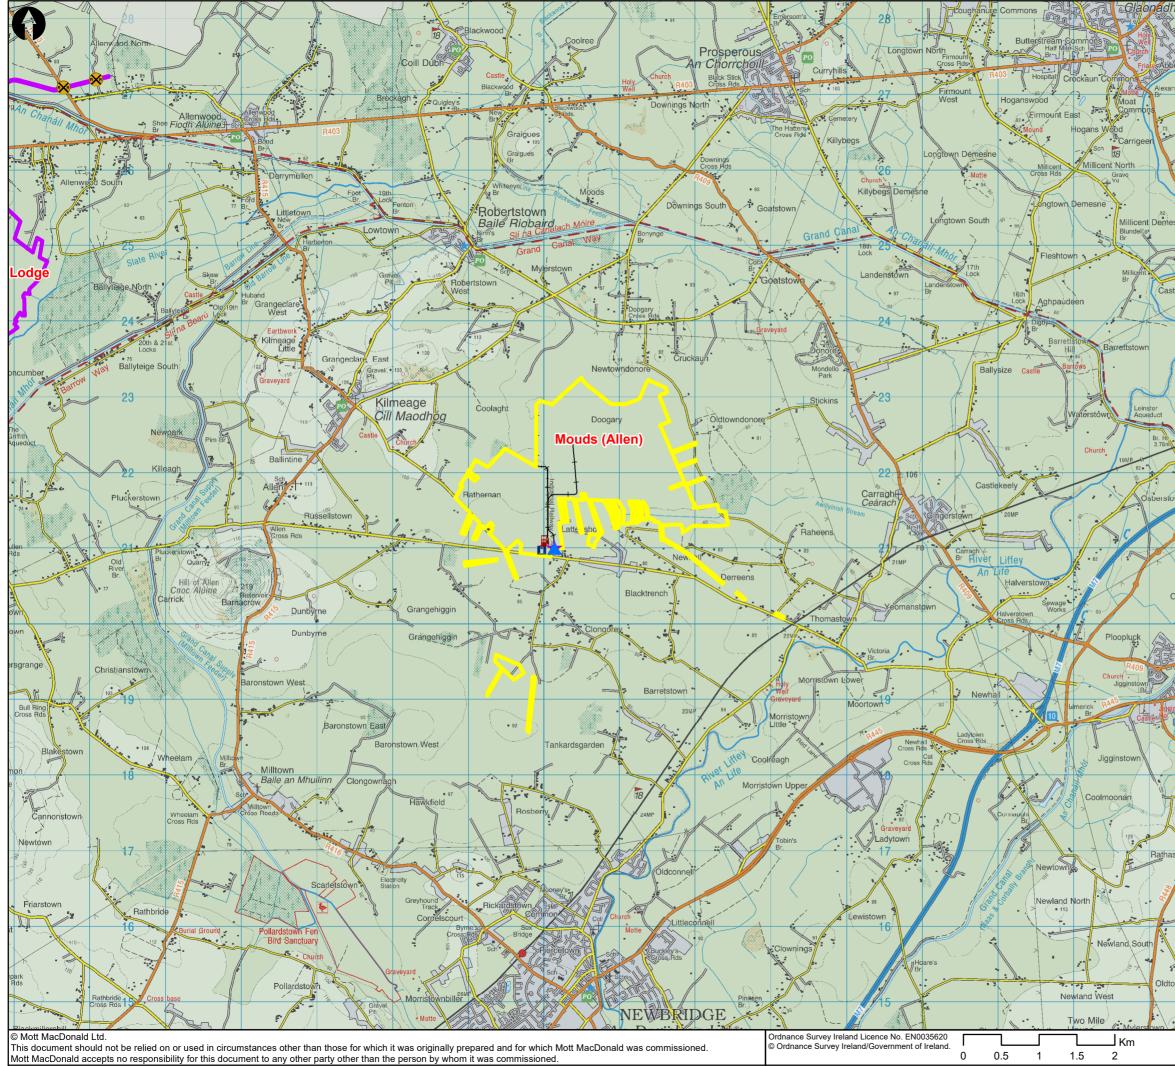

## **Appendix 1.2 A3 Mapping**

**Contents:** 

Map Book Drawing No. MMD-229384224-N111-DR-A-001 Location Map Sheets 1-16 Map Book Drawing No. MMD-229384224-N111-DR-A-002 Bog Unit Maps Sheets 1-41

Mott MacDonald accepts no responsibility for this document to any other party other than the person by whom it was commissioned.