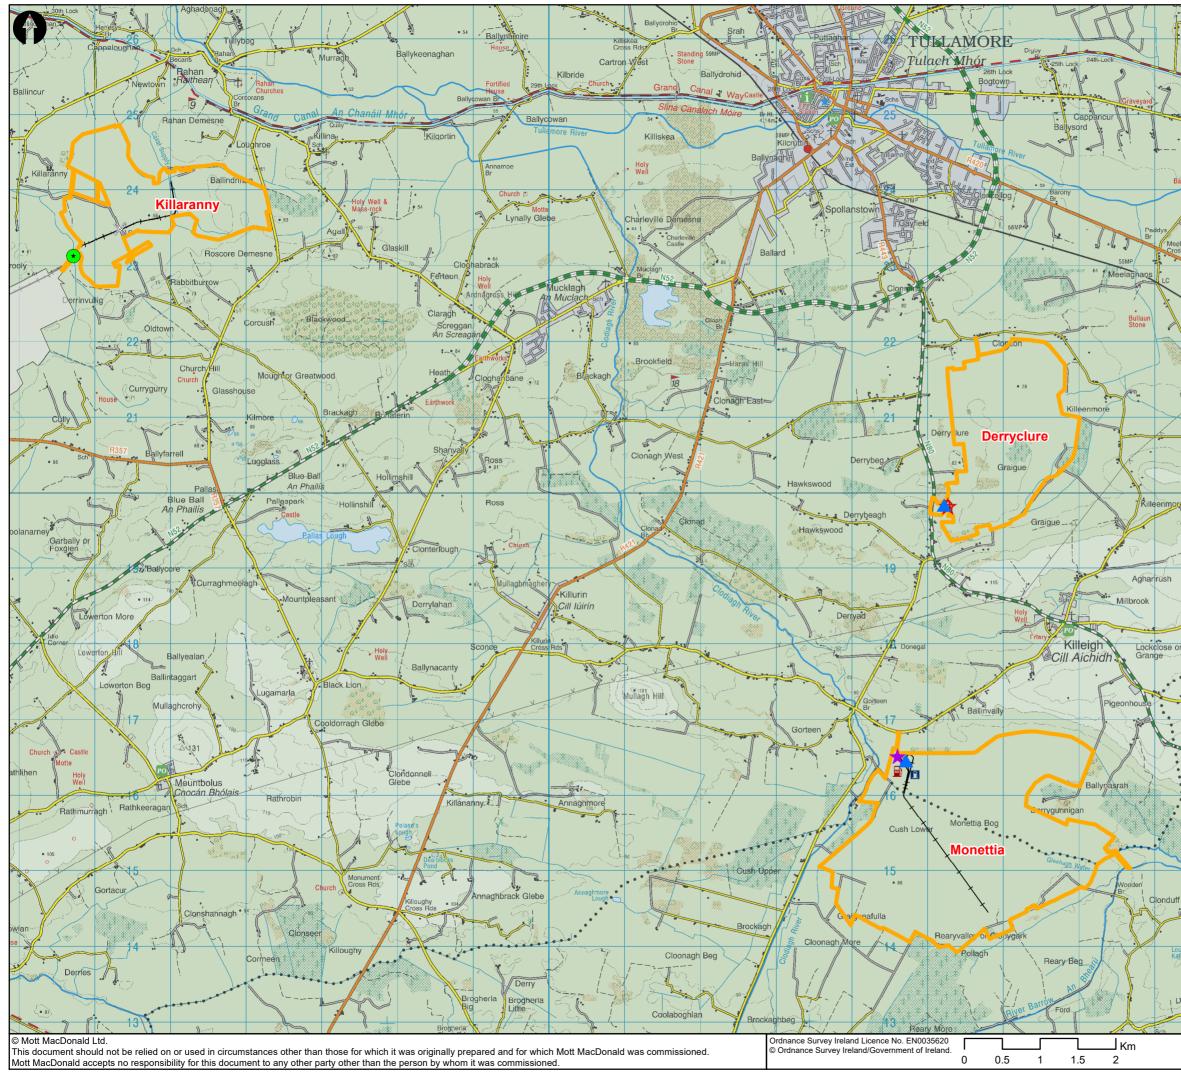

## **Appendix 1.2 A3 Mapping**

**Contents:** 

Map Book Drawing No. MMD-229384224-N111-DR-A-001 Location Map Sheets 1-16 Map Book Drawing No. MMD-229384224-N111-DR-A-002 Bog Unit Maps Sheets 1-41

Mott MacDonald accepts no responsibility for this document to any other party other than the person by whom it was commissioned.

0 0.5 1 1.5

| nt.                       | Reyit                              | o Symbols                                                  |                                                                                                       |                                       |                                                                                  |                                                                 |                                                                                |             |
|---------------------------|------------------------------------|------------------------------------------------------------|-------------------------------------------------------------------------------------------------------|---------------------------------------|----------------------------------------------------------------------------------|-----------------------------------------------------------------|--------------------------------------------------------------------------------|-------------|
| 1 al 11/2000              |                                    | Mountdillo<br>Other BnM                                    |                                                                                                       | o (Part of                            | IPC Licence B                                                                    | Boundary                                                        | / P0504-0                                                                      | 1)          |
| Contraction of the second |                                    | Workshop                                                   | Ũ                                                                                                     |                                       |                                                                                  |                                                                 |                                                                                |             |
|                           | \$                                 | Production                                                 | Centre                                                                                                | s                                     |                                                                                  |                                                                 |                                                                                |             |
| T.                        |                                    | Peat Loadi                                                 | ing Site                                                                                              | s                                     |                                                                                  |                                                                 |                                                                                |             |
| たない                       | _                                  | Fixed Fuel                                                 | Tanks                                                                                                 |                                       |                                                                                  |                                                                 |                                                                                |             |
| n<br>ss                   |                                    | Mobile Fue                                                 |                                                                                                       |                                       |                                                                                  |                                                                 |                                                                                |             |
| Ch                        |                                    | Bord na M                                                  |                                                                                                       | I Lines                               |                                                                                  |                                                                 |                                                                                |             |
| 1 vol                     | ~                                  | <b>vay Struc</b><br>Guarded L                              |                                                                                                       | nesina                                |                                                                                  |                                                                 |                                                                                |             |
| 43                        | •                                  |                                                            |                                                                                                       | ossing                                |                                                                                  |                                                                 |                                                                                |             |
| ile                       |                                    |                                                            |                                                                                                       |                                       |                                                                                  |                                                                 |                                                                                |             |
| 1                         |                                    |                                                            |                                                                                                       |                                       |                                                                                  |                                                                 |                                                                                |             |
| U fees                    |                                    |                                                            |                                                                                                       |                                       |                                                                                  |                                                                 |                                                                                |             |
| j / I                     |                                    |                                                            |                                                                                                       |                                       |                                                                                  |                                                                 |                                                                                |             |
| iee                       |                                    |                                                            |                                                                                                       |                                       |                                                                                  |                                                                 |                                                                                |             |
| sto                       |                                    |                                                            |                                                                                                       |                                       |                                                                                  |                                                                 |                                                                                |             |
| /ei                       |                                    |                                                            |                                                                                                       |                                       |                                                                                  |                                                                 |                                                                                |             |
|                           |                                    |                                                            |                                                                                                       |                                       |                                                                                  |                                                                 |                                                                                |             |
| 4                         |                                    |                                                            |                                                                                                       |                                       |                                                                                  |                                                                 |                                                                                |             |
| sto                       |                                    |                                                            |                                                                                                       |                                       |                                                                                  |                                                                 |                                                                                |             |
| pė                        | P1                                 | 28/05/20                                                   | PC                                                                                                    | Locatior                              | n Map - Final                                                                    |                                                                 | CL                                                                             | DH          |
|                           | Rev                                | Date                                                       | Drawn                                                                                                 | Descrip                               | tion                                                                             |                                                                 | Ch'k'd                                                                         | App'd       |
|                           |                                    |                                                            |                                                                                                       |                                       |                                                                                  |                                                                 |                                                                                |             |
|                           |                                    | _                                                          | _                                                                                                     |                                       |                                                                                  |                                                                 |                                                                                |             |
| ~                         |                                    | Ν                                                          | Л                                                                                                     |                                       |                                                                                  | South E<br>Rockfie                                              | Block<br>Id, Dundr                                                             | um          |
| Vii                       |                                    | Ν                                                          | /                                                                                                     |                                       |                                                                                  | Rockfie<br>Dublin 1                                             | ld, Dundr                                                                      | um          |
|                           |                                    |                                                            |                                                                                                       | N                                     | 1                                                                                | Rockfie<br>Dublin 1<br>Ireland<br><b>T</b> +353                 | ld, Dundr<br>16<br>(0)1 291                                                    | 6700        |
| Viil                      |                                    | M                                                          | отт                                                                                                   |                                       | 1                                                                                | Rockfie<br>Dublin 1<br>Ireland<br><b>T</b> +353                 | ld, Dundr<br>16                                                                | 6700        |
| Sil III                   |                                    | M                                                          | отт                                                                                                   |                                       | D                                                                                | Rockfie<br>Dublin 1<br>Ireland<br><b>T</b> +353                 | ld, Dundr<br>16<br>(0)1 291                                                    | 6700        |
| Nil III                   | Client                             | M<br>M                                                     |                                                                                                       |                                       |                                                                                  | Rockfie<br>Dublin 1<br>Ireland<br><b>T</b> +353<br><b>W</b> www | ld, Dundr<br>16<br>(0)1 291<br>.mottmac                                        | 6700        |
| 1 ISI                     | Client                             | M<br>M                                                     |                                                                                                       |                                       |                                                                                  | Rockfie<br>Dublin 1<br>Ireland<br><b>T</b> +353<br><b>W</b> www | ld, Dundr<br>16<br>(0)1 291<br>.mottmac                                        | 6700        |
|                           | Client                             | M<br>M                                                     |                                                                                                       |                                       |                                                                                  | Rockfie<br>Dublin 1<br>Ireland<br><b>T</b> +353<br><b>W</b> www | ld, Dundr<br>16<br>(0)1 291<br>.mottmac                                        | 6700        |
|                           | Client                             | M<br>M                                                     |                                                                                                       | D                                     |                                                                                  | Rockfie<br>Dublin 1<br>Ireland<br>T +353<br>W www               | ld, Dundr<br>16<br>(0)1 291<br>.mottmac                                        | 6700        |
|                           | Client                             | M<br>M                                                     |                                                                                                       | D                                     |                                                                                  | Rockfie<br>Dublin 1<br>Ireland<br>T +353<br>W www               | ld, Dundr<br>16<br>(0)1 291<br>.mottmac                                        | 6700        |
|                           | _                                  | BC                                                         |                                                                                                       | D                                     | Ily Drive                                                                        | Rockfie<br>Dublin 1<br>Ireland<br>T +353<br>W www               | ld, Dundr<br>16<br>(0)1 291<br>.mottmac                                        | 6700        |
|                           | Client                             | M<br>M                                                     | OTT<br>ACD<br>OR<br>Na<br>Bord n                                                                      | <b>D</b><br>atura<br>a Móna           | Ily Drive                                                                        | Rockfie<br>Dublin 1<br>Ireland<br>T +353<br>W www               | ld, Dundr<br>16<br>(0)1 291<br>.mottmac                                        | 6700        |
|                           | _                                  | M<br>M<br>BC                                               | OTT<br>ACDO<br>DR<br>Na<br>Bord n<br>ence f                                                           | <b>D</b><br>atura<br>a Móna<br>Bounda | Ily Drive                                                                        | Rockfie<br>Dublin 1<br>Ireland<br>T +353<br>W www               | ld, Dundr<br>16<br>(0)1 291<br>.mottmac                                        | 6700        |
|                           | _                                  | M<br>M<br>BC                                               | OTT<br>ACDO<br>DR<br>Na<br>Bord n<br>ence E<br>n Map                                                  | a Móna<br>Bounda                      | Ily Drive                                                                        | Rockfie<br>Dublin 1<br>Ireland<br>T +353<br>W www               | ld, Dundr<br>16<br>(0)1 291<br>.mottmac                                        | 6700        |
|                           | _                                  | REAIR E<br>IPC Lic<br>Locatio<br>Sheet 1                   | OTT<br>ACDO<br>DR<br>Na<br>Bord n<br>ence E<br>n Map                                                  | a Móna<br>Bounda                      | Ily Drive                                                                        | Rockfie<br>Dublin 1<br>Ireland<br>T +353<br>W www               | ld, Dundr<br>16<br>(0)1 291<br>.mottmac                                        | 6700        |
|                           | _                                  | REAIR E<br>IPC Lic<br>Locatio<br>Sheet 1                   | OTT<br>ACDO<br>DR<br>Na<br>Bord n<br>ence E<br>n Map                                                  | a Móna<br>Bounda                      | Ily Drive<br>Bogs<br>ry                                                          | Rockfie<br>Dublin 1<br>Ireland<br>T +353<br>W www               | ld, Dundr<br>16<br>(0)1 291<br>.mottmac                                        | 6700        |
|                           | _                                  | REAIR E<br>IPC Lic<br>Locatio<br>Sheet 1<br>Coolcra        | OTT<br>ACDO<br>DR<br>Na<br>Bord n<br>ence I<br>n Map<br>I of 16<br>aff, Mill                          | a Móna<br>Bounda                      | Ily Drive<br>Bogs<br>ry                                                          | Rockfie<br>Dublin 1<br>Ireland<br>T +353<br>W www               | ld, Dundr<br>16<br>(0)1 291<br>.mottmac                                        | 6700        |
|                           | Title                              | rEAIR E<br>IPC Lic<br>Locatio<br>Sheet 1<br>Coolcra        | OTT<br>ACDO<br>DR<br>Na<br>Bord n<br>ence I<br>n Map<br>I of 16<br>aff, Mill<br>P Cha                 | a Móna<br>Bounda                      | Bogs<br>ry                                                                       | Rockfie<br>Dublin 1<br>Ireland<br>T +353<br>W www               | Id, Dundr<br>16<br>(0)1 291<br>.mottmac                                        | 6700        |
|                           | Title                              | rEAIR E<br>IPC Lic<br>Locatio<br>Sheet 1<br>Coolcra        | OTT<br>ACDO<br>DR<br>Na<br>Bord n<br>ence I<br>n Map<br>I of 16<br>aff, Mill<br>P Cha                 | a Móna<br>Bounda<br>kernagi           | Bogs<br>ry                                                                       | Rockfie<br>Dublin 1<br>Ireland<br>T +353<br>W www               | ld, Dundr<br>16<br>(0)1 291<br>.mottmac<br>A<br>Bogs<br>N/A                    | 6700<br>.ie |
|                           | Title<br>Desigr<br>Drawn           | REAIR E<br>IPC Lic<br>Locatio<br>Sheet 1<br>Coolcra<br>ned | OTT<br>ACDO<br>DR<br>Na<br>Bord n<br>ence E<br>n Map<br>I of 16<br>aff, Mill<br>P Cha<br>P Cha<br>N/A | a Móna<br>Bounda<br>kernagł           | Bogs<br>ry<br>and Coolr<br>Eng Check<br>Coordination<br>Approved<br>Status       | Rockfie<br>Dublin 1<br>Ireland<br>T +353<br>W www               | ld, Dundr<br>16<br>(0)1 291<br>.mottmac<br>Bogs<br>N/A<br>C Lew                | 6700<br>.ie |
|                           | Title<br>Desigr<br>Drawn<br>GIS Cl | REAIR E<br>IPC Lic<br>Locatio<br>Sheet 1<br>Coolcra<br>ned | OTT<br>ACD<br>OR<br>Na<br>Bord n<br>ence I<br>n Map<br>I of 16<br>aff, Mill<br>P Cha<br>P Cha         | a Móna<br>Bounda<br>kernagł           | Ily Drive<br>Bogs<br>ry<br>an and Coolr<br>Eng Check<br>Coordination<br>Approved | Rockfie<br>Dublin 1<br>Ireland<br>T +353<br>W www               | ld, Dundr<br>16<br>(0)1 291<br>.mottmac<br>A<br>Bogs<br>N/A<br>C Lew<br>D Hass | 6700<br>.ie |