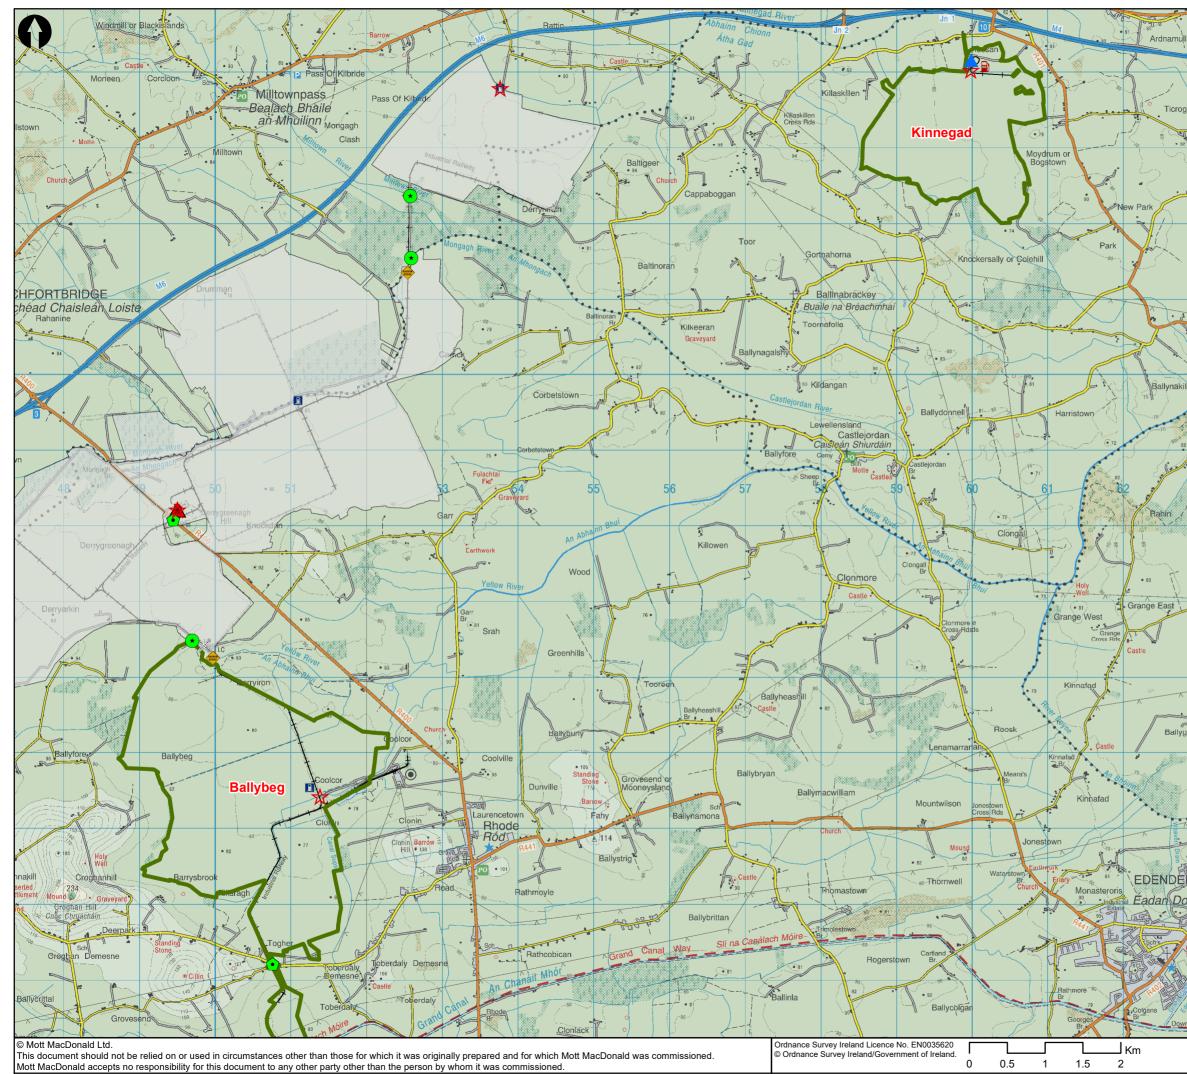

| Title<br>Desigr<br>Drawn           | rEAIR E<br>IPC Lic<br>Locatio<br>Sheet 2<br>Bracklin | OTT<br>ACDO<br>DR<br>Na<br>Bord n<br>ence E<br>n Map<br>2 of 16<br>n, Carr<br>P Cha<br>P Cha | a Móna<br>Bounda<br>ranstow             | Dub<br>Irela<br>T+3<br>W w<br>D<br>D<br>D<br>D<br>D<br>D<br>D<br>D<br>D<br>D<br>D<br>D<br>D                               | kfield, Dundi<br>lin 16<br>and<br>353 (0)1 291<br>www.mottmad<br>NA<br>Bogs                    | 6700<br>.ie  |



|            | Key to                            | Key to Symbols         Derrygreenagh Group (Part of IPC Licence Boundary P0501-01)         Other BnM Bogs         Works Sites |                                                                                                                             |                                      |                                                                                                                                           |                                           |             |  |  |  |
|------------|-----------------------------------|-------------------------------------------------------------------------------------------------------------------------------|---------------------------------------------------------------------