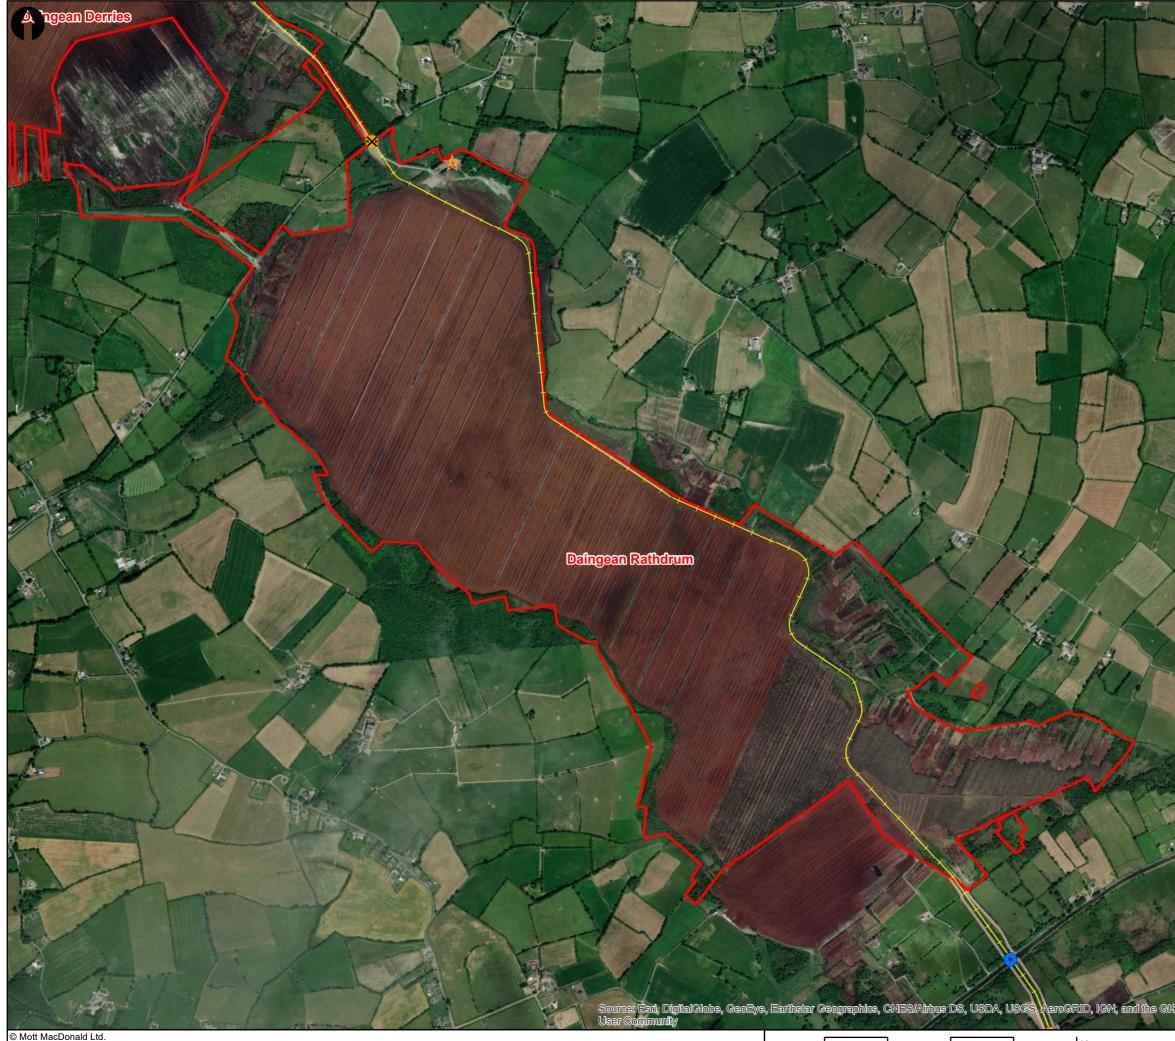

## **Appendix 1.2 A3 Mapping**

**Contents:** 

Map Book Drawing No. MMD-229384224-N111-DR-A-001 Location Map Sheets 1-16 Map Book Drawing No. MMD-229384224-N111-DR-A-002 Bog Unit Maps Sheets 1-41

Mott MacDonald accepts no responsibility for this document to any other party other than the person by whom it was commissioned.