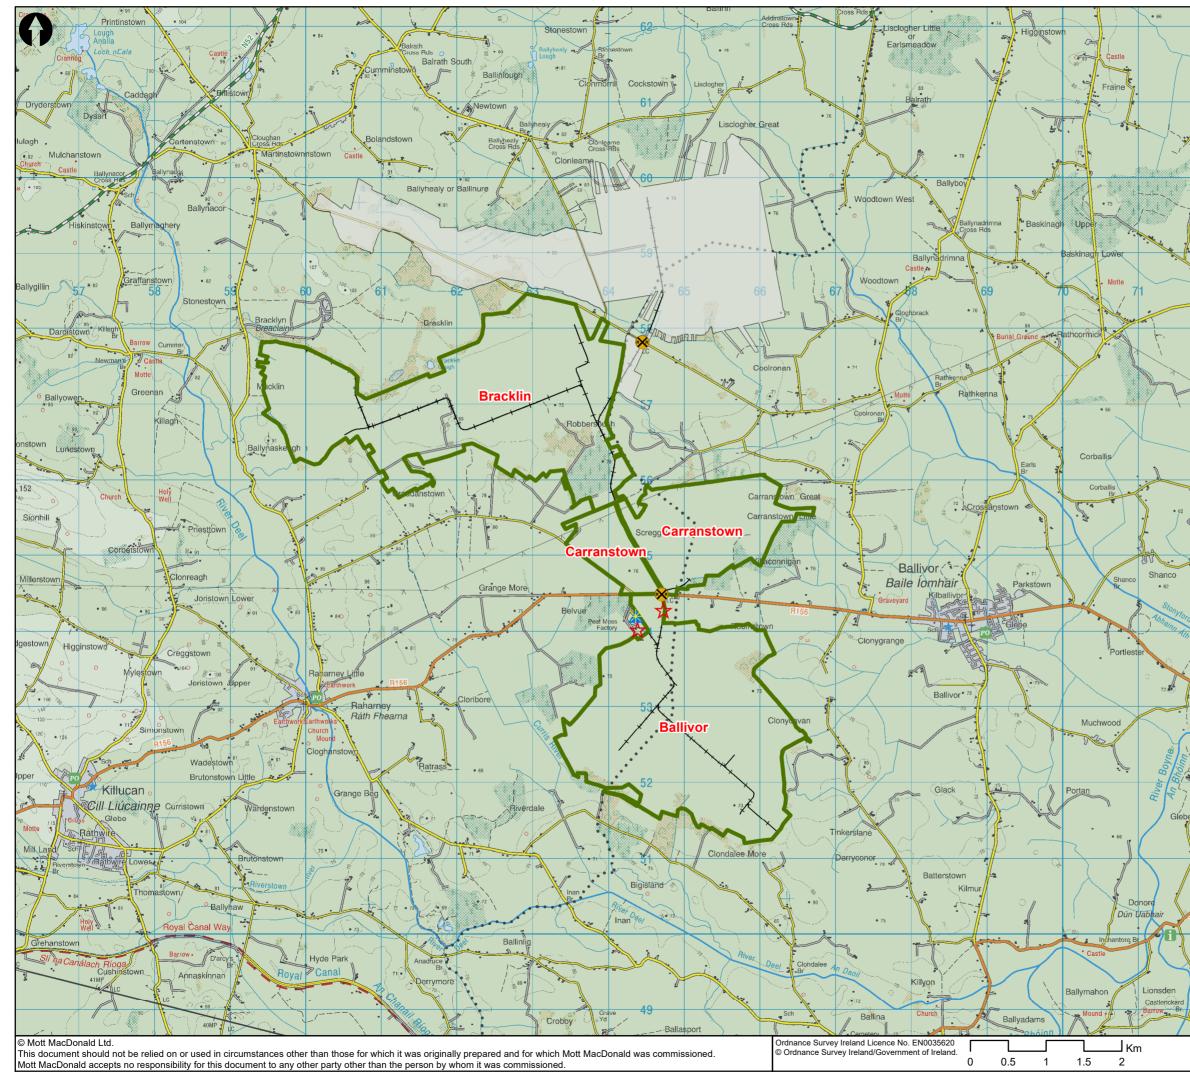

Móna<br>Bounda<br>kernagł           | Bogs<br>ry<br>and Coolr<br>Eng Check<br>Coordination<br>Approved<br>Status       | Rockfie<br>Dublin 1<br>Ireland<br>T +353<br>W www               | ld, Dundr<br>16<br>(0)1 291<br>.mottmac<br>Bogs<br>N/A<br>C Lew                | 6700<br>.ie |
|                           | Title<br>Desigr<br>Drawn<br>GIS Cl | REAIR E<br>IPC Lic<br>Locatio<br>Sheet 1<br>Coolcra<br>ned | OTT<br>ACD<br>OR<br>Na<br>Bord n<br>ence I<br>n Map<br>I of 16<br>aff, Mill<br>P Cha<br>P Cha         | a Móna<br>Bounda<br>kernagł           | Ily Drive<br>Bogs<br>ry<br>an and Coolr<br>Eng Check<br>Coordination<br>Approved | Rockfie<br>Dublin 1<br>Ireland<br>T +353<br>W www               | ld, Dundr<br>16<br>(0)1 291<br>.mottmac<br>A<br>Bogs<br>N/A<br>C Lew<br>D Hass | 6700<br>.ie |



|