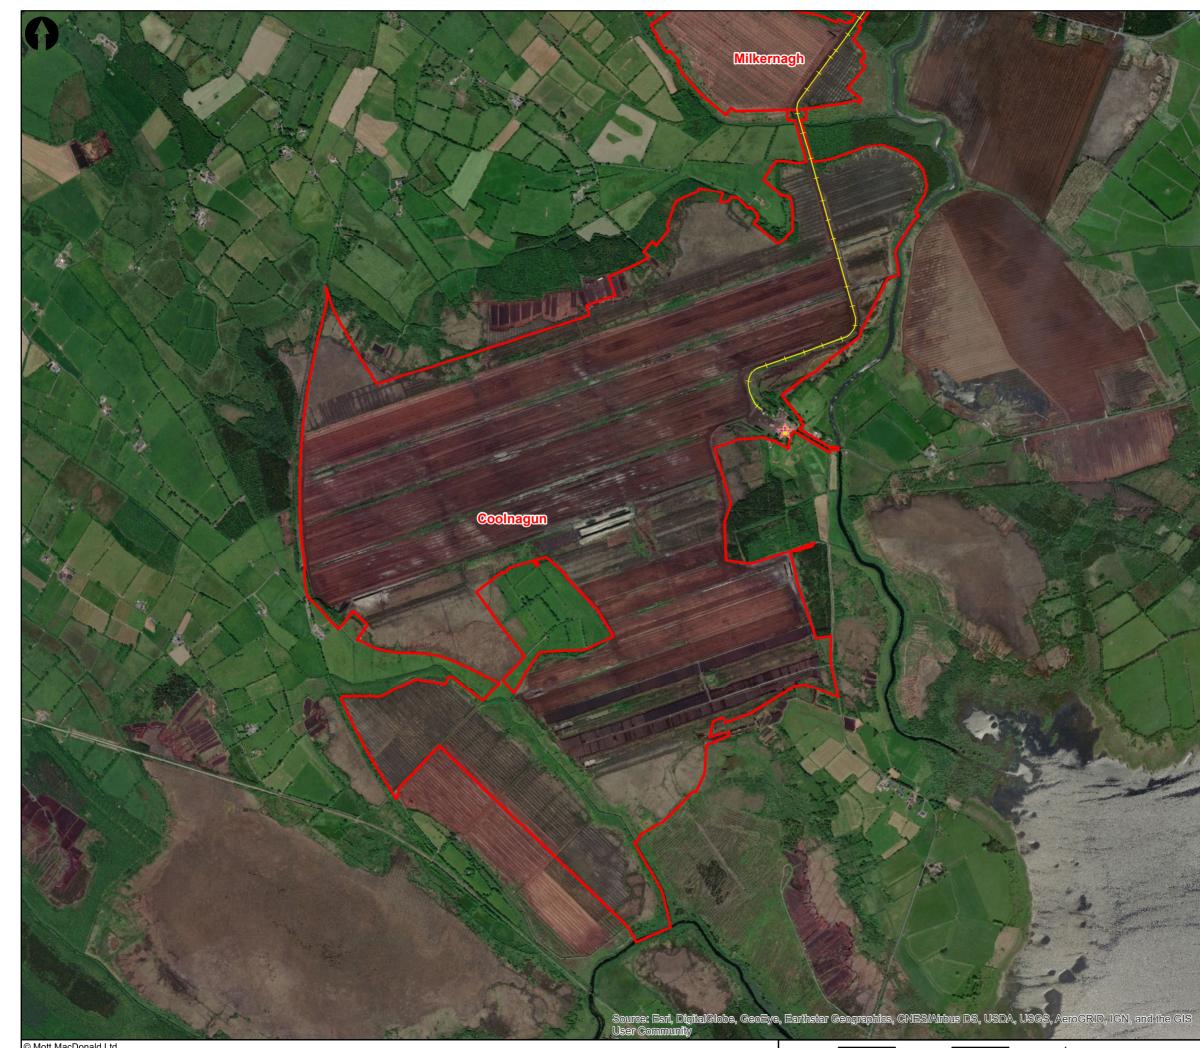

## **Appendix 1.2 A3 Mapping**

**Contents:** 

Map Book Drawing No. MMD-229384224-N111-DR-A-001 Location Map Sheets 1-16 Map Book Drawing No. MMD-229384224-N111-DR-A-002 Bog Unit Maps Sheets 1-41

Mott MacDonald accepts no responsibility for this document to any other party other than the person by whom it was commissioned.

0 0.5 1 1.5

| nt.                       | Reyit                              | o Symbols                                                  |                                                                                                       |                                       |                                                                                  |                                                                 |                                                                                |             |
|---------------------------|------------------------------------|------------------------------------------------------------|-------------------------------------------------------------------------------------------------------|---------------------------------------|----------------------------------------------------------------------------------|-----------------------------------------------------------------|--------------------------------------------------------------------------------|-------------|
| 1 al 11/2000              |                                    | Mountdillo<br>Other BnM                                    |                                                                                                       | o (Part of                            | IPC Licence B                                                                    | Boundary                                                        | / P0504-0                                                                      | 1)          |
| Contraction of the second |                                    | Workshop                                                   | Ũ                                                                                                     |                                       |                                                                                  |                                                                 |                                                                                |             |
|                           | \$                                 | Production                                                 | Centre                                                                                                | s                                     |                                                                                  |                                                                 |                                                                                |             |
| T.                        |                                    | Peat Loadi                                                 | ing Site                                                                                              | s                                     |                                                                                  |                                                                 |                                                                                |             |
| たない                       | _                                  | Fixed Fuel                                                 | Tanks                                                                                                 |                                       |                                                                                  |                                                                 |                                                                                |             |
| n<br>ss                   |                                    | Mobile Fue                                                 |                                                                                                       |                                       |                                                                                  |                                                                 |                                                                                |             |
| Ch                        |                                    | Bord na M                                                  |                                                                                                       | I Lines                               |                                                                                  |                                                                 |                                                                                |             |
| 1 vol                     | ~                                  | <b>vay Struc</b><br>Guarded L                              |                                                                                                       | nesina                                |                                                                                  |                                                                 |                                                                                |             |
| 43                        | •                                  |                                                            |                                                                                                       | ossing                                |                                                                                  |                                                                 |                                                                                |             |
| ile                       |                                    |                                                            |                                                                                                       |                                       |                                                                                  |                                                                 |                                                                                |             |
| 1                         |                                    |                                                            |                                                                                                       |                                       |                                                                                  |                                                                 |                                                                                |             |
| U fees                    |                                    |                                                            |                                                                                                       |                                       |                                                                                  |                                                                 |                                                                                |             |
| j / I                     |                                    |                                                            |                                                                                                       |                                       |                                                                                  |                                                                 |                                                                                |             |
| iee                       |                                    |                                                            |                                                                                                       |                                       |                                                                                  |                                                                 |                                                                                |             |
| sto                       |                                    |                                                            |                                                                                                       |                                       |                                                                                  |                                                                 |                                                                                |             |
| /ei                       |                                    |                                                            |                                                                                                       |                                       |                                                                                  |                                                                 |                                                                                |             |
|                           |                                    |                                                            |                                                                                                       |                                       |                                                                                  |                                                                 |                                                                                |             |
| 4                         |                                    |                                                            |                                                                                                       |                                       |                                                                                  |                                                                 |                                                                                |             |
| sto                       |                                    |                                                            |                                                                                                       |                                       |                                                                                  |                                                                 |                                                                                |             |
| pė                        | P1                                 | 28/05/20                                                   | PC                                                                                                    | Locatior                              | n Map - Final                                                                    |                                                                 | CL                                                                             | DH          |
|                           | Rev                                | Date                                                       | Drawn                                                                                                 | Descrip                               | tion                                                                             |                                                                 | Ch'k'd                                                                         | App'd       |
|                           |                                    |                                                            |                                                                                                       |                                       |                                                                                  |                                                                 |                                                                                |             |
|                           |                                    | _                                                          | _                                                                                                     |                                       |                                                                                  |                                                                 |                                                                                |             |
| ~                         |                                    | Ν                                                          | Л                                                                                                     |                                       |                                                                                  | South E<br>Rockfie                                              | Block<br>Id, Dundr                                                             | um          |
| Vii                       |                                    | Ν                                                          | /                                                                                                     |                                       |                                                                                  | Rockfie<br>Dublin 1                                             | ld, Dundr                                                                      | um          |
|                           |                                    |                                                            |                                                                                                       | N                                     | 1                                                                                | Rockfie<br>Dublin 1<br>Ireland<br><b>T</b> +353                 | ld, Dundr<br>16<br>(0)1 291                                                    | 6700        |
| Viil                      |                                    | M                                                          | отт                                                                                                   |                                       | 1                                                                                | Rockfie<br>Dublin 1<br>Ireland<br><b>T</b> +353                 | ld, Dundr<br>16                                                                | 6700        |
| Sil III                   |                                    | M                                                          | отт                                                                                                   |                                       | D                                                                                | Rockfie<br>Dublin 1<br>Ireland<br><b>T</b> +353                 | ld, Dundr<br>16<br>(0)1 291                                                    | 6700        |
| Nil III                   | Client                             | M<br>M                                                     |                                                                                                       |                                       |                                                                                  | Rockfie<br>Dublin 1<br>Ireland<br><b>T</b> +353<br><b>W</b> www | ld, Dundr<br>16<br>(0)1 291<br>.mottmac                                        | 6700        |
| 1 ISI                     | Client                             | M<br>M                                                     |                                                                                                       |                                       |                                                                                  | Rockfie<br>Dublin 1<br>Ireland<br><b>T</b> +353<br><b>W</b> www | ld, Dundr<br>16<br>(0)1 291<br>.mottmac                                        | 6700        |
|                           | Client                             | M<br>M                                                     |                                                                                                       |                                       |                                                                                  | Rockfie<br>Dublin 1<br>Ireland<br><b>T</b> +353<br><b>W</b> www | ld, Dundr<br>16<br>(0)1 291<br>.mottmac                                        | 6700        |
|                           | Client                             | M<br>M                                                     |                                                                                                       | D                                     |                                                                                  | Rockfie<br>Dublin 1<br>Ireland<br>T +353<br>W www               | ld, Dundr<br>16<br>(0)1 291<br>.mottmac                                        | 6700        |
|                           | Client                             | M<br>M                                                     |                                                                                                       | D                                     |                                                                                  | Rockfie<br>Dublin 1<br>Ireland<br>T +353<br>W www               | ld, Dundr<br>16<br>(0)1 291<br>.mottmac                                        | 6700        |
|                           | _                                  | BC                                                         |                                                                                                       | D                                     | Ily Drive                                                                        | Rockfie<br>Dublin 1<br>Ireland<br>T +353<br>W www               | ld, Dundr<br>16<br>(0)1 291<br>.mottmac                                        | 6700        |
|                           | Client                             | M<br>M                                                     | OTT<br>ACD<br>OR<br>Na<br>Bord n                                                                      | <b>D</b><br>atura<br>a Móna           | Ily Drive                                                                        | Rockfie<br>Dublin 1<br>Ireland<br>T +353<br>W www               | ld, Dundr<br>16<br>(0)1 291<br>.mottmac                                        | 6700        |
|                           | _                                  | M<br>M<br>BC                                               | OTT<br>ACDO<br>DR<br>Na<br>Bord n<br>ence f                                                           | <b>D</b><br>atura<br>a Móna<br>Bounda | Ily Drive                                                                        | Rockfie<br>Dublin 1<br>Ireland<br>T +353<br>W www               | ld, Dundr<br>16<br>(0)1 291<br>.mottmac                                        | 6700        |
|                           | _                                  | M<br>M<br>BC                                               | OTT<br>ACDO<br>DR<br>Na<br>Bord n<br>ence E<br>n Map                                                  | a Móna<br>Bounda                      | Ily Drive                                                                        | Rockfie<br>Dublin 1<br>Ireland<br>T +353<br>W www               | ld, Dundr<br>16<br>(0)1 291<br>.mottmac                                        | 6700        |
|                           | _                                  | REAIR E<br>IPC Lic<br>Locatio<br>Sheet 1                   | OTT<br>ACDO<br>DR<br>Na<br>Bord n<br>ence E<br>n Map                                                  | a Móna<br>Bounda                      | Ily Drive                                                                        | Rockfie<br>Dublin 1<br>Ireland<br>T +353<br>W www               | ld, Dundr<br>16<br>(0)1 291<br>.mottmac                                        | 6700        |
|                           | _                                  | REAIR E<br>IPC Lic<br>Locatio<br>Sheet 1                   | OTT<br>ACDO<br>DR<br>Na<br>Bord n<br>ence E<br>n Map                                                  | a Móna<br>Bounda                      | Ily Drive<br>Bogs<br>ry                                                          | Rockfie<br>Dublin 1<br>Ireland<br>T +353<br>W www               | ld, Dundr<br>16<br>(0)1 291<br>.mottmac                                        | 6700        |
|                           | _                                  | REAIR E<br>IPC Lic<br>Locatio<br>Sheet 1<br>Coolcra        | OTT<br>ACDO<br>DR<br>Na<br>Bord n<br>ence I<br>n Map<br>I of 16<br>aff, Mill                          | a Móna<br>Bounda                      | Ily Drive<br>Bogs<br>ry                                                          | Rockfie<br>Dublin 1<br>Ireland<br>T +353<br>W www               | ld, Dundr<br>16<br>(0)1 291<br>.mottmac                                        | 6700        |
|                           | Title                              | rEAIR E<br>IPC Lic<br>Locatio<br>Sheet 1<br>Coolcra        | OTT<br>ACDO<br>DR<br>Na<br>Bord n<br>ence I<br>n Map<br>I of 16<br>aff, Mill<br>P Cha                 | a Móna<br>Bounda                      | Bogs<br>ry                                                                       | Rockfie<br>Dublin 1<br>Ireland<br>T +353<br>W www               | Id, Dundr<br>16<br>(0)1 291<br>.mottmac                                        | 6700        |
|                           | Title                              | rEAIR E<br>IPC Lic<br>Locatio<br>Sheet 1<br>Coolcra        | OTT<br>ACDO<br>DR<br>Na<br>Bord n<br>ence I<br>n Map<br>I of 16<br>aff, Mill<br>P Cha                 | a Móna<br>Bounda<br>kernagi           | Bogs<br>ry                                                                       | Rockfie<br>Dublin 1<br>Ireland<br>T +353<br>W www               | ld, Dundr<br>16<br>(0)1 291<br>.mottmac<br>A<br>Bogs<br>N/A                    | 6700<br>.ie |
|                           | Title<br>Desigr<br>Drawn           | REAIR E<br>IPC Lic<br>Locatio<br>Sheet 1<br>Coolcra<br>ned | OTT<br>ACDO<br>DR<br>Na<br>Bord n<br>ence E<br>n Map<br>I of 16<br>aff, Mill<br>P Cha<br>P Cha<br>N/A | a Móna<br>Bounda<br>kernagł           | Bogs<br>ry<br>and Coolr<br>Eng Check<br>Coordination<br>Approved<br>Status       | Rockfie<br>Dublin 1<br>Ireland<br>T +353<br>W www               | ld, Dundr<br>16<br>(0)1 291<br>.mottmac<br>Bogs<br>N/A<br>C Lew                | 6700<br>.ie |
|                           | Title<br>Desigr<br>Drawn<br>GIS Cl | REAIR E<br>IPC Lic<br>Locatio<br>Sheet 1<br>Coolcra<br>ned | OTT<br>ACD<br>OR<br>Na<br>Bord n<br>ence I<br>n Map<br>I of 16<br>aff, Mill<br>P Cha<br>P Cha         | a Móna<br>Bounda<br>kernagł           | Ily Drive<br>Bogs<br>ry<br>an and Coolr<br>Eng Check<br>Coordination<br>Approved | Rockfie<br>Dublin 1<br>Ireland<br>T +353<br>W www               | ld, Dundr<br>16<br>(0)1 291<br>.mottmac<br>A<br>Bogs<br>N/A<br>C Lew<br>D Hass | 6700<br>.ie |