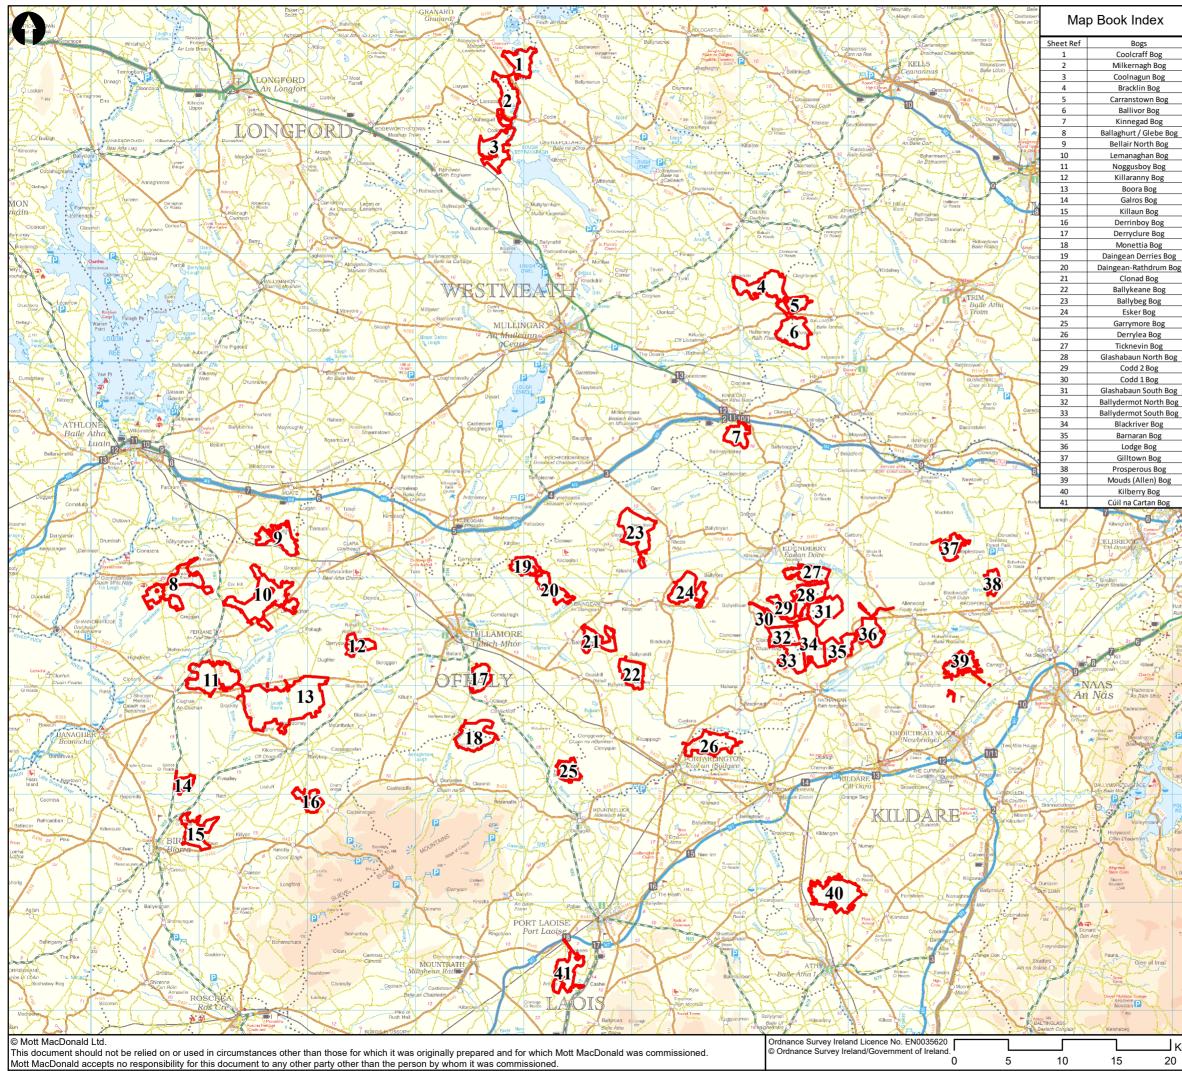

## **Appendix 1.2 A3 Mapping**

**Contents:** 

Map Book Drawing No. MMD-229384224-N111-DR-A-001 Location Map Sheets 1-16 Map Book Drawing No. MMD-229384224-N111-DR-A-002 Bog Unit Maps Sheets 1-41

Mott MacDonald accepts no responsibility for this document to any other party other than the person by whom it was commissioned.