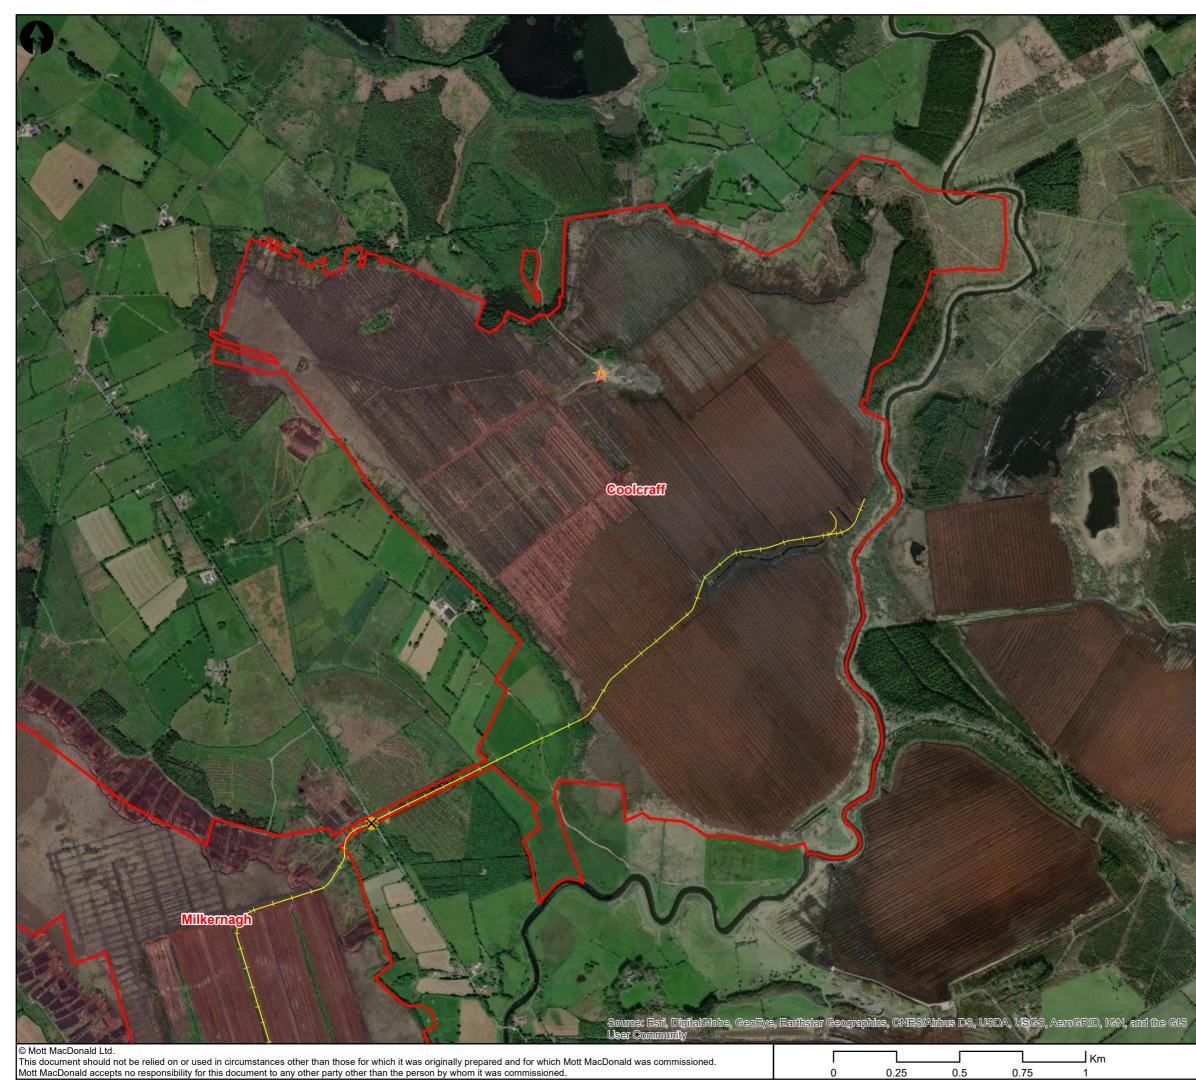

## **Appendix 1.2 A3 Mapping**

**Contents:** 

Map Book Drawing No. MMD-229384224-N111-DR-A-001 Location Map Sheets 1-16 Map Book Drawing No. MMD-229384224-N111-DR-A-002 Bog Unit Maps Sheets 1-41

Mott MacDonald accepts no responsibility for this document to any other party other than the person by whom it was commissioned.

0 0.5 1 1.5

| nt.                       | Reyit                              | o Symbols                                                  |                                                                                                       |                                       |                                                                                  |                                                                 |                                                                                |             |
|---------------------------|------------------------------------|------------------------------------------------------------|-------------------------------------------------------------------------------------------------------|---------------------------------------|----------------------------------------------------------------------------------|-----------------------------------------------------------------|--------------------------------------------------------------------------------|-------------|
| 1 al 11/2000              |                                    | Mountdillo<br>Other BnM                                    |                                                                                                       | o (Part of                            | IPC Licence B                                                                    | Boundary                                                        | / P0504-0                                                                      | 1)          |
| Contraction of the second |                                    | Workshop                                                   | Ũ                                                                                                     |                                       |                                                                                  |                                                                 |                                                                                |             |
|                           | \$                                 | Production                                                 | Centre                                                                                                | s                                     |                                                                                  |                                                                 |                                                                                |             |
| T.                        |                                    | Peat Loadi                                                 | ing Site                                                                                              | s                                     |                                                                                  |                                                                 |                                                                                |             |
| たない                       | _                                  | Fixed Fuel                                                 | Tanks                                                                                                 |                                       |                                                                                  |                                                                 |                                                                                |             |
| n<br>ss                   |                                    | Mobile Fue                                                 |                                                                                                       |                                       |                                                                                  |                                                                 |                                                                                |             |
| Ch                        |                                    | Bord na M                                                  |                                                                                                       | I Lines                               |                                                                                  |                                                                 |                                                                                |             |
| 1 vol                     | ~                                  | <b>vay Struc</b><br>Guarded L                              |                                                                                                       | nesina                                |                                                                                  |                                                                 |                                                                                |             |
| 43                        | •                                  |                                                            |                                                                                                       | ossing                                |                                                                                  |                                                                 |                                                                                |             |
| ile                       |                                    |                                                            |                                                                                                       |                                       |                                                                                  |                                                                 |                                                                                |             |
| 1                         |                                    |                                                            |                                                                                                       |                                       |                                                                                  |                                                                 |                                                                                |             |
| U fees                    |                                    |                                                            |                                                                                                       |                                       |                                                                                  |                                                                 |                                                                                |             |
| j / I                     |                                    |                                                            |                                                                                                       |                                       |                                                                                  |                                                                 |                                                                                |             |
| iee                       |                                    |                                                            |                                                                                                       |                                       |                                                                                  |                                                                 |                                                                                |             |
| sto                       |                                    |                                                            |                                                                                                       |                                       |                                                                                  |                                                                 |                                                                                |             |
| /ei                       |                                    |                                                            |                                                                                                       |                                       |                                                                                  |                                                                 |                                                                                |             |
|                           |                                    |                                                            |                                                                                                       |                                       |                                                                                  |                                                                 |                                                                                |             |
| 4                         |                                    |                                                            |                                                                                                       |                                       |                                                                                  |                                                                 |                                                                                |             |
| sto                       |                                    |                                                            |                                                                                                       |                                       |                                                                                  |                                                                 |                                                                                |             |
| pė                        | P1                                 | 28/05/20                                                   | PC                                                                                                    | Locatior                              | n Map - Final                                                                    |                                                                 | CL                                                                             | DH          |
|                           | Rev                                | Date                                                       | Drawn                                                                                                 | Descrip                               | tion                                                                             |                                                                 | Ch'k'd                                                                         | App'd       |
|                           |                                    |                                                            |                                                                                                       |                                       |                                                                                  |                                                                 |                                                                                |             |
|                           |                                    | _                                                          | _                                                                                                     |                                       |                                                                                  |                                                                 |                                                                                |             |
| ~                         |                                    | Ν                                                          | Л                                                                                                     |                                       |                                                                                  | South E<br>Rockfie                                              | Block<br>Id, Dundr                                                             | um          |
| Vii                       |                                    | Ν                                                          | /                                                                                                     |                                       |                                                                                  | Rockfie<br>Dublin 1                                             | ld, Dundr                                                                      | um          |
|                           |                                    |                                                            |                                                                                                       | N                                     | 1                                                                                | Rockfie<br>Dublin 1<br>Ireland<br><b>T</b> +353                 | ld, Dundr<br>16<br>(0)1 291                                                    | 6700        |
| Viil                      |                                    | M                                                          | отт                                                                                                   |                                       | 1                                                                                | Rockfie<br>Dublin 1<br>Ireland<br><b>T</b> +353                 | ld, Dundr<br>16                                                                | 6700        |
| Sil III                   |                                    | M                                                          | отт                                                                                                   |                                       | D                                                                                | Rockfie<br>Dublin 1<br>Ireland<br><b>T</b> +353                 | ld, Dundr<br>16<br>(0)1 291                                                    | 6700        |
| Nil III                   | Client                             | M<br>M                                                     |                                                                                                       |                                       |                                                                                  | Rockfie<br>Dublin 1<br>Ireland<br><b>T</b> +353<br><b>W</b> www | ld, Dundr<br>16<br>(0)1 291<br>.mottmac                                        | 6700        |
| 1 ISI                     | Client                             | M<br>M                                                     |                                                                                                       |                                       |                                                                                  | Rockfie<br>Dublin 1<br>Ireland<br><b>T</b> +353<br><b>W</b> www | ld, Dundr<br>16<br>(0)1 291<br>.mottmac                                        | 6700        |
|                           | Client                             | M<br>M                                                     |                                                                                                       |                                       |                                                                                  | Rockfie<br>Dublin 1<br>Ireland<br><b>T</b> +353<br><b>W</b> www | ld, Dundr<br>16<br>(0)1 291<br>.mottmac                                        | 6700        |
|                           | Client                             | M<br>M                                                     |                                                                                                       | D                                     |                                                                                  | Rockfie<br>Dublin 1<br>Ireland<br>T +353<br>W www               | ld, Dundr<br>16<br>(0)1 291<br>.mottmac                                        | 6700        |
|                           | Client                             | M<br>M                                                     |                                                                                                       | D                                     |                                                                                  | Rockfie<br>Dublin 1<br>Ireland<br>T +353<br>W www               | ld, Dundr<br>16<br>(0)1 291<br>.mottmac                                        | 6700        |
|                           | _                                  | BC                                                         |                                                                                                       | D                                     | Ily Drive                                                                        | Rockfie<br>Dublin 1<br>Ireland<br>T +353<br>W www               | ld, Dundr<br>16<br>(0)1 291<br>.mottmac                                        | 6700        |
|                           | Client                             | M<br>M                                                     | OTT<br>ACD<br>OR<br>Na<br>Bord n                                                                      | <b>D</b><br>atura<br>a Móna           | Ily Drive                                                                        | Rockfie<br>Dublin 1<br>Ireland<br>T +353<br>W www               | ld, Dundr<br>16<br>(0)1 291<br>.mottmac                                        | 6700        |
|                           | _                                  | M<br>M<br>BC                                               | OTT<br>ACDO<br>DR<br>Na<br>Bord n<br>ence f                                                           | <b>D</b><br>atura<br>a Móna<br>Bounda | Ily Drive                                                                        | Rockfie<br>Dublin 1<br>Ireland<br>T +353<br>W www               | ld, Dundr<br>16<br>(0)1 291<br>.mottmac                                        | 6700        |
|                           | _                                  | M<br>M<br>BC                                               | OTT<br>ACDO<br>DR<br>Na<br>Bord n<br>ence E<br>n Map                                                  | a Móna<br>Bounda                      | Ily Drive                                                                        | Rockfie<br>Dublin 1<br>Ireland<br>T +353<br>W www               | ld, Dundr<br>16<br>(0)1 291<br>.mottmac                                        | 6700        |
|                           | _                                  | REAIR E<br>IPC Lic<br>Locatio<br>Sheet 1                   | OTT<br>ACDO<br>DR<br>Na<br>Bord n<br>ence E<br>n Map                                                  | a Móna<br>Bounda                      | Ily Drive                                                                        | Rockfie<br>Dublin 1<br>Ireland<br>T +353<br>W www               | ld, Dundr<br>16<br>(0)1 291<br>.mottmac                                        | 6700        |
|                           | _                                  | REAIR E<br>IPC Lic<br>Locatio<br>Sheet 1                   | OTT<br>ACDO<br>DR<br>Na<br>Bord n<br>ence E<br>n Map                                                  | a Móna<br>Bounda                      | Ily Drive<br>Bogs<br>ry                                                          | Rockfie<br>Dublin 1<br>Ireland<br>T +353<br>W www               | ld, Dundr<br>16<br>(0)1 291<br>.mottmac                                        | 6700        |
|                           | _                                  | REAIR E<br>IPC Lic<br>Locatio<br>Sheet 1<br>Coolcra        | OTT<br>ACDO<br>DR<br>Na<br>Bord n<br>ence I<br>n Map<br>I of 16<br>aff, Mill                          | a Móna<br>Bounda                      | Ily Drive<br>Bogs<br>ry                                                          | Rockfie<br>Dublin 1<br>Ireland<br>T +353<br>W www               | ld, Dundr<br>16<br>(0)1 291<br>.mottmac                                        | 6700        |
|                           | Title                              | rEAIR E<br>IPC Lic<br>Locatio<br>Sheet 1<br>Coolcra        | OTT<br>ACDO<br>DR<br>Na<br>Bord n<br>ence I<br>n Map<br>I of 16<br>aff, Mill<br>P Cha                 | a Móna<br>Bounda                      | Bogs<br>ry                                                                       | Rockfie<br>Dublin 1<br>Ireland<br>T +353<br>W www               | Id, Dundr<br>16<br>(0)1 291<br>.mottmac                                        | 6700        |
|                           | Title                              | rEAIR E<br>IPC Lic<br>Locatio<br>Sheet 1<br>Coolcra        | OTT<br>ACDO<br>DR<br>Na<br>Bord n<br>ence I<br>n Map<br>I of 16<br>aff, Mill<br>P Cha                 | a Móna<br>Bounda<br>kernagi           | Bogs<br>ry                                                                       | Rockfie<br>Dublin 1<br>Ireland<br>T +353<br>W www               | ld, Dundr<br>16<br>(0)1 291<br>.mottmac<br>A<br>Bogs<br>N/A                    | 6700<br>.ie |
|                           | Title<br>Desigr<br>Drawn           | REAIR E<br>IPC Lic<br>Locatio<br>Sheet 1<br>Coolcra<br>ned | OTT<br>ACDO<br>DR<br>Na<br>Bord n<br>ence E<br>n Map<br>I of 16<br>aff, Mill<br>P Cha<br>P Cha<br>N/A | a Móna<br>Bounda<br>kernagł           | Bogs<br>ry<br>and Coolr<br>Eng Check<br>Coordination<br>Approved<br>Status       | Rockfie<br>Dublin 1<br>Ireland<br>T +353<br>W www               | ld, Dundr<br>16<br>(0)1 291<br>.mottmac<br>Bogs<br>N/A<br>C Lew                | 6700<br>.ie |
|                           | Title<br>Desigr<br>Drawn<br>GIS Cl | REAIR E<br>IPC Lic<br>Locatio<br>Sheet 1<br>Coolcra<br>ned | OTT<br>ACD<br>OR<br>Na<br>Bord n<br>ence I<br>n Map<br>I of 16<br>aff, Mill<br>P Cha<br>P Cha         | a Móna<br>Bounda<br>kernagł           | Ily Drive<br>Bogs<br>ry<br>an and Coolr<br>Eng Check<br>Coordination<br>Approved | Rockfie<br>Dublin 1<br>Ireland<br>T +353<br>W www               | ld, Dundr<br>16<br>(0)1 291<br>.mottmac<br>A<br>Bogs<br>N/A<br>C Lew<br>D Hass | 6700<br>.ie |