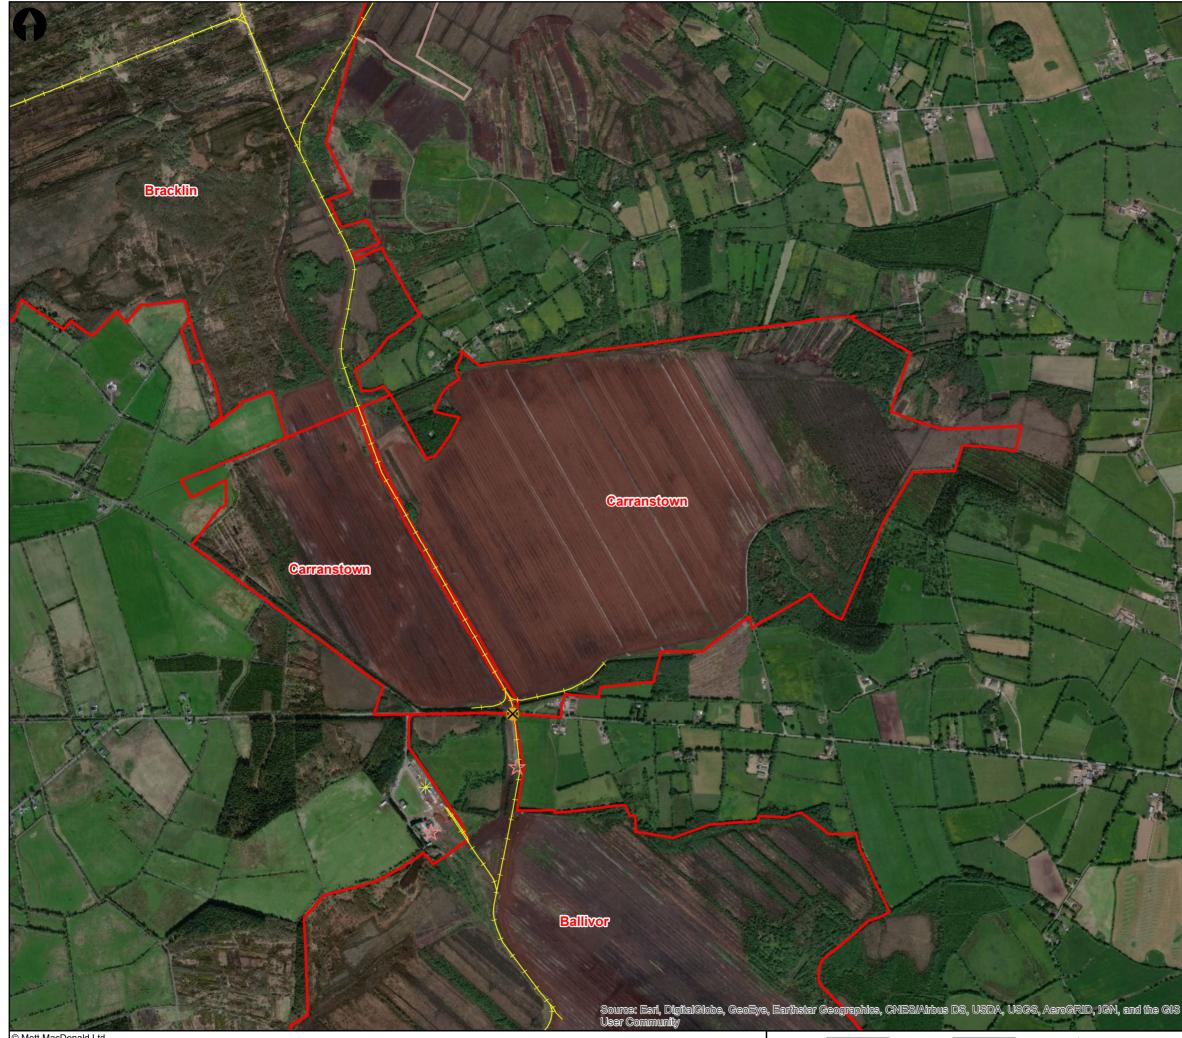

## **Appendix 1.2 A3 Mapping**

**Contents:** 

Map Book Drawing No. MMD-229384224-N111-DR-A-001 Location Map Sheets 1-16 Map Book Drawing No. MMD-229384224-N111-DR-A-002 Bog Unit Maps Sheets 1-41

Mott MacDonald accepts no responsibility for this document to any other party other than the person by whom it was commissioned.

0 0.5 1 1.5

| nt.                       | Reyit                              | o Symbols                                                  |                                                                                                       |                                       |                                                                                  |                                                                 |                                                                                |             |
|---------------------------|------------------------------------|------------------------------------------------------------|-------------------------------------------------------------------------------------------------------|---------------------------------------|----------------------------------------------------------------------------------|-----------------------------------------------------------------|--------------------------------------------------------------------------------|-------------|
| 1 al 11/2000              |                                    | Mountdillo<br>Other BnM                                    |                                                                                                       | o (Part of                            | IPC Licence B                                                                    | Boundary                                                        | / P0504-0                                                                      | 1)          |
| Contraction of the second |                                    | Workshop                                                   | Ũ                                                                                                     |                                       |                                                                                  |                                                                 |                                                                                |             |
|                           | \$                                 | Production                                                 | Centre                                                                                                | s                                     |                                                                                  |                                                                 |                                                                                |             |
| T.                        |                                    | Peat Loadi                                                 | ing Site                                                                                              | s                                     |                                                                                  |                                                                 |                                                                                |             |
| たない                       | _                                  | Fixed Fuel                                                 | Tanks                                                                                                 |                                       |                                                                                  |                                                                 |                                                                                |             |
| n<br>ss                   |                                    | Mobile Fue                                                 |                                                                                                       |                                       |                                                                                  |                                                                 |                                                                                |             |
| Ch                        |                                    | Bord na M                                                  |                                                                                                       | I Lines                               |                                                                                  |                                                                 |                                                                                |             |
| 1 vol                     | ~                                  | <b>vay Struc</b><br>Guarded L                              |                                                                                                       | nesina                                |                                                                                  |                                                                 |                                                                                |             |
| 43                        | •                                  |                                                            |                                                                                                       | ossing                                |                                                                                  |                                                                 |                                                                                |             |
| ile                       |                                    |                                                            |                                                                                                       |                                       |                                                                                  |                                                                 |                                                                                |             |
| 1                         |                                    |                                                            |                                                                                                       |                                       |                                                                                  |                                                                 |                                                                                |             |
| U fees                    |                                    |                                                            |                                                                                                       |                                       |                                                                                  |                                                                 |                                                                                |             |
| j / I                     |                                    |                                                            |                                                                                                       |                                       |                                                                                  |                                                                 |                                                                                |             |
| iee                       |                                    |                                                            |                                                                                                       |                                       |                                                                                  |                                                                 |                                                                                |             |
| sto                       |                                    |                                                            |                                                                                                       |                                       |                                                                                  |                                                                 |                                                                                |             |
| /ei                       |                                    |                                                            |                                                                                                       |                                       |                                                                                  |                                                                 |                                                                                |             |
|                           |                                    |                                                            |                                                                                                       |                                       |                                                                                  |                                                                 |                                                                                |             |
| 4                         |                                    |                                                            |                                                                                                       |                                       |                                                                                  |                                                                 |                                                                                |             |
| sto                       |                                    |                                                            |                                                                                                       |                                       |                                                                                  |                                                                 |                                                                                |             |
| pė                        | P1                                 | 28/05/20                                                   | PC                                                                                                    | Locatior                              | n Map - Final                                                                    |                                                                 | CL                                                                             | DH          |
|                           | Rev                                | Date                                                       | Drawn                                                                                                 | Descrip                               | tion                                                                             |                                                                 | Ch'k'd                                                                         | App'd       |
|                           |                                    |                                                            |                                                                                                       |                                       |                                                                                  |                                                                 |                                                                                |             |
|                           |                                    | _                                                          | _                                                                                                     |                                       |                                                                                  |                                                                 |                                                                                |             |
| ~                         |                                    | Ν                                                          | Л                                                                                                     |                                       |                                                                                  | South E<br>Rockfie                                              | Block<br>Id, Dundr                                                             | um          |
| Vii                       |                                    | Ν                                                          | /                                                                                                     |                                       |                                                                                  | Rockfie<br>Dublin 1                                             | ld, Dundr                                                                      | um          |
|                           |                                    |                                                            |                                                                                                       | N                                     | 1                                                                                | Rockfie<br>Dublin 1<br>Ireland<br><b>T</b> +353                 | ld, Dundr<br>16<br>(0)1 291                                                    | 6700        |
| Viil                      |                                    | M                                                          | отт                                                                                                   |                                       | 1                                                                                | Rockfie<br>Dublin 1<br>Ireland<br><b>T</b> +353                 | ld, Dundr<br>16                                                                | 6700        |
| Sil III                   |                                    | M                                                          | отт                                                                                                   |                                       | D                                                                                | Rockfie<br>Dublin 1<br>Ireland<br><b>T</b> +353                 | ld, Dundr<br>16<br>(0)1 291                                                    | 6700        |
| Nil III                   | Client                             | M<br>M                                                     |                                                                                                       |                                       |                                                                                  | Rockfie<br>Dublin 1<br>Ireland<br><b>T</b> +353<br><b>W</b> www | ld, Dundr<br>16<br>(0)1 291<br>.mottmac                                        | 6700        |
| 1 ISI                     | Client                             | M<br>M                                                     |                                                                                                       |                                       |                                                                                  | Rockfie<br>Dublin 1<br>Ireland<br><b>T</b> +353<br><b>W</b> www | ld, Dundr<br>16<br>(0)1 291<br>.mottmac                                        | 6700        |
|                           | Client                             | M<br>M                                                     |                                                                                                       |                                       |                                                                                  | Rockfie<br>Dublin 1<br>Ireland<br><b>T</b> +353<br><b>W</b> www | ld, Dundr<br>16<br>(0)1 291<br>.mottmac                                        | 6700        |
|                           | Client                             | M<br>M                                                     |                                                                                                       | D                                     |                                                                                  | Rockfie<br>Dublin 1<br>Ireland<br>T +353<br>W www               | ld, Dundr<br>16<br>(0)1 291<br>.mottmac                                        | 6700        |
|                           | Client                             | M<br>M                                                     |                                                                                                       | D                                     |                                                                                  | Rockfie<br>Dublin 1<br>Ireland<br>T +353<br>W www               | ld, Dundr<br>16<br>(0)1 291<br>.mottmac                                        | 6700        |
|                           | _                                  | BC                                                         |                                                                                                       | D                                     | Ily Drive                                                                        | Rockfie<br>Dublin 1<br>Ireland<br>T +353<br>W www               | ld, Dundr<br>16<br>(0)1 291<br>.mottmac                                        | 6700        |
|                           | Client                             | M<br>M                                                     | OTT<br>ACD<br>OR<br>Na<br>Bord n                                                                      | <b>D</b><br>atura<br>a Móna           | Ily Drive                                                                        | Rockfie<br>Dublin 1<br>Ireland<br>T +353<br>W www               | ld, Dundr<br>16<br>(0)1 291<br>.mottmac                                        | 6700        |
|                           | _                                  | M<br>M<br>BC                                               | OTT<br>ACDO<br>DR<br>Na<br>Bord n<br>ence f                                                           | <b>D</b><br>atura<br>a Móna<br>Bounda | Ily Drive                                                                        | Rockfie<br>Dublin 1<br>Ireland<br>T +353<br>W www               | ld, Dundr<br>16<br>(0)1 291<br>.mottmac                                        | 6700        |
|                           | _                                  | M<br>M<br>BC                                               | OTT<br>ACDO<br>DR<br>Na<br>Bord n<br>ence E<br>n Map                                                  | a Móna<br>Bounda                      | Ily Drive                                                                        | Rockfie<br>Dublin 1<br>Ireland<br>T +353<br>W www               | ld, Dundr<br>16<br>(0)1 291<br>.mottmac                                        | 6700        |
|                           | _                                  | REAIR E<br>IPC Lic<br>Locatio<br>Sheet 1                   | OTT<br>ACDO<br>DR<br>Na<br>Bord n<br>ence E<br>n Map                                                  | a Móna<br>Bounda                      | Ily Drive                                                                        | Rockfie<br>Dublin 1<br>Ireland<br>T +353<br>W www               | ld, Dundr<br>16<br>(0)1 291<br>.mottmac                                        | 6700        |
|                           | _                                  | REAIR E<br>IPC Lic<br>Locatio<br>Sheet 1                   | OTT<br>ACDO<br>DR<br>Na<br>Bord n<br>ence E<br>n Map                                                  | a Móna<br>Bounda                      | Ily Drive<br>Bogs<br>ry                                                          | Rockfie<br>Dublin 1<br>Ireland<br>T +353<br>W www               | ld, Dundr<br>16<br>(0)1 291<br>.mottmac                                        | 6700        |
|                           | _                                  | REAIR E<br>IPC Lic<br>Locatio<br>Sheet 1<br>Coolcra        | OTT<br>ACDO<br>DR<br>Na<br>Bord n<br>ence I<br>n Map<br>I of 16<br>aff, Mill                          | a Móna<br>Bounda                      | Ily Drive<br>Bogs<br>ry                                                          | Rockfie<br>Dublin 1<br>Ireland<br>T +353<br>W www               | ld, Dundr<br>16<br>(0)1 291<br>.mottmac                                        | 6700        |
|                           | Title                              | rEAIR E<br>IPC Lic<br>Locatio<br>Sheet 1<br>Coolcra        | OTT<br>ACDO<br>DR<br>Na<br>Bord n<br>ence I<br>n Map<br>I of 16<br>aff, Mill<br>P Cha                 | a Móna<br>Bounda                      | Bogs<br>ry                                                                       | Rockfie<br>Dublin 1<br>Ireland<br>T +353<br>W www               | Id, Dundr<br>16<br>(0)1 291<br>.mottmac                                        | 6700        |
|                           | Title                              | rEAIR E<br>IPC Lic<br>Locatio<br>Sheet 1<br>Coolcra        | OTT<br>ACDO<br>DR<br>Na<br>Bord n<br>ence I<br>n Map<br>I of 16<br>aff, Mill<br>P Cha                 | a Móna<br>Bounda<br>kernagi           | Bogs<br>ry                                                                       | Rockfie<br>Dublin 1<br>Ireland<br>T +353<br>W www               | ld, Dundr<br>16<br>(0)1 291<br>.mottmac<br>A<br>Bogs<br>N/A                    | 6700<br>.ie |
|                           | Title<br>Desigr<br>Drawn           | REAIR E<br>IPC Lic<br>Locatio<br>Sheet 1<br>Coolcra<br>ned | OTT<br>ACDO<br>DR<br>Na<br>Bord n<br>ence E<br>n Map<br>I of 16<br>aff, Mill<br>P Cha<br>P Cha<br>N/A | a Móna<br>Bounda<br>kernagł           | Bogs<br>ry<br>and Coolr<br>Eng Check<br>Coordination<br>Approved<br>Status       | Rockfie<br>Dublin 1<br>Ireland<br>T +353<br>W www               | ld, Dundr<br>16<br>(0)1 291<br>.mottmac<br>Bogs<br>N/A<br>C Lew                | 6700<br>.ie |
|                           | Title<br>Desigr<br>Drawn<br>GIS Cl | REAIR E<br>IPC Lic<br>Locatio<br>Sheet 1<br>Coolcra<br>ned | OTT<br>ACD<br>OR<br>Na<br>Bord n<br>ence I<br>n Map<br>I of 16<br>aff, Mill<br>P Cha<br>P Cha         | a Móna<br>Bounda<br>kernagł           | Ily Drive<br>Bogs<br>ry<br>an and Coolr<br>Eng Check<br>Coordination<br>Approved | Rockfie<br>Dublin 1<br>Ireland<br>T +353<br>W www               | ld, Dundr<br>16<br>(0)1 291<br>.mottmac<br>A<br>Bogs<br>N/A<br>C Lew<br>D Hass | 6700<br>.ie |